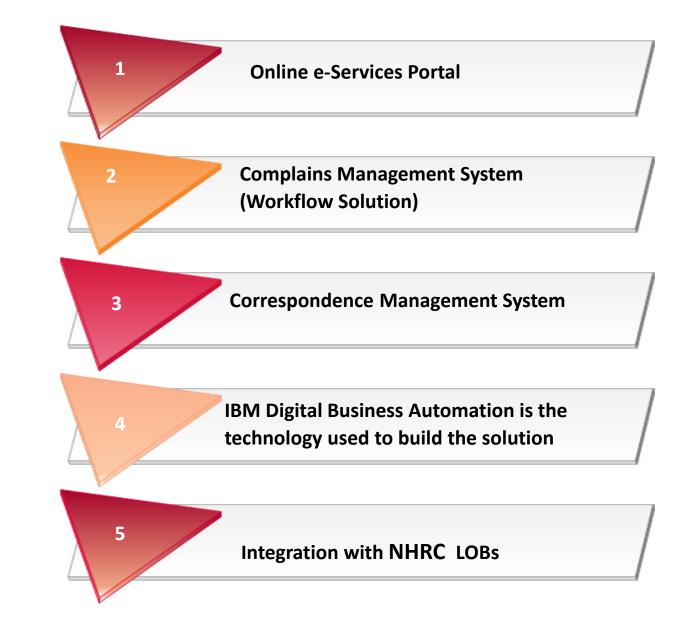

## NHRC -Complains Management Solution

The solution automates the complains case's process and manage the case files with all attachments. IBM FileNet is used for content and business process management.

Workflow Automation for Criminal Cases More than 700 Users & 70,000 Cases Per Year with more than 25 Business Processes **IBM Digital Business Automation is the** technology used to build the solution **Correspondence Management System** Integration with PP LOBs (MOI, SJC, Customs, **MOTC, KIOSK Self-Service Machines)** 