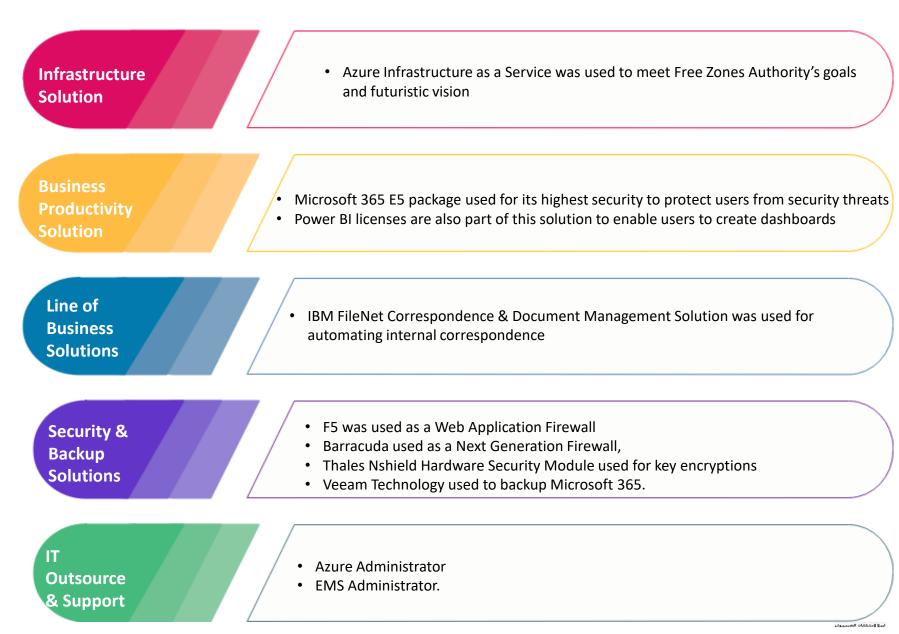

## QFZ -IT Infrastructure Setup, Provisioning & Management

Qatar Free Zone Authority requested a state of the art & highly secure IT Infrastructure solution to achieve operational success by using cutting edge technology.

Key Goals:

- ✓ Achieve a highly secure IT infrastructure
- ✓ Achieve a mobile working environment
- ✓ Achieve Digital Transformation
- ✓ Achieve Operational Efficiency
- Achieve a higher Return on Investment