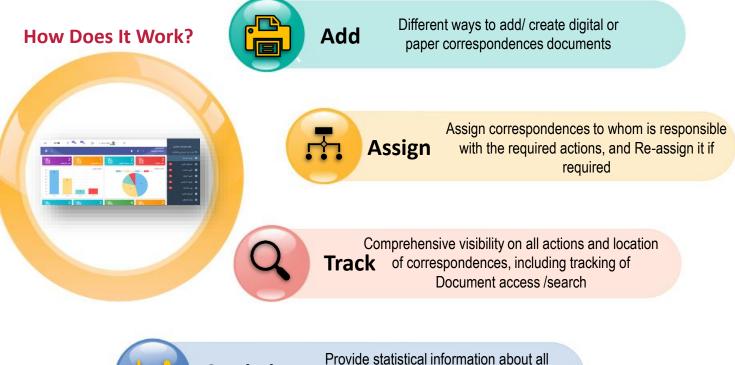

#### Why we need TAWASOL

- Eliminate manual distribution of incoming and outgoing correspondences
- Allow immediate easy access by authorized personnel to documents & record.
- Comprehensive tracking of all actions on documents & records
- Enhance content management and distribution

## **TAWASOL Solution Features** Multi-lingual Support. OCR engine for Arabic and English document Digital Signatures, Multi-Signature templets and Watermark **Barcode Generation and Reading** Add public and private comments on correspondences Add annotations and assign security privileges to view & print Delegate the authority between users Extensive search, reporting, and audit capabilities. Document Tracking & Recall Correspondences. **Email & SMS Notifications** Archiving system Integration

G2G Integration

**Reporting and Dashboards** 