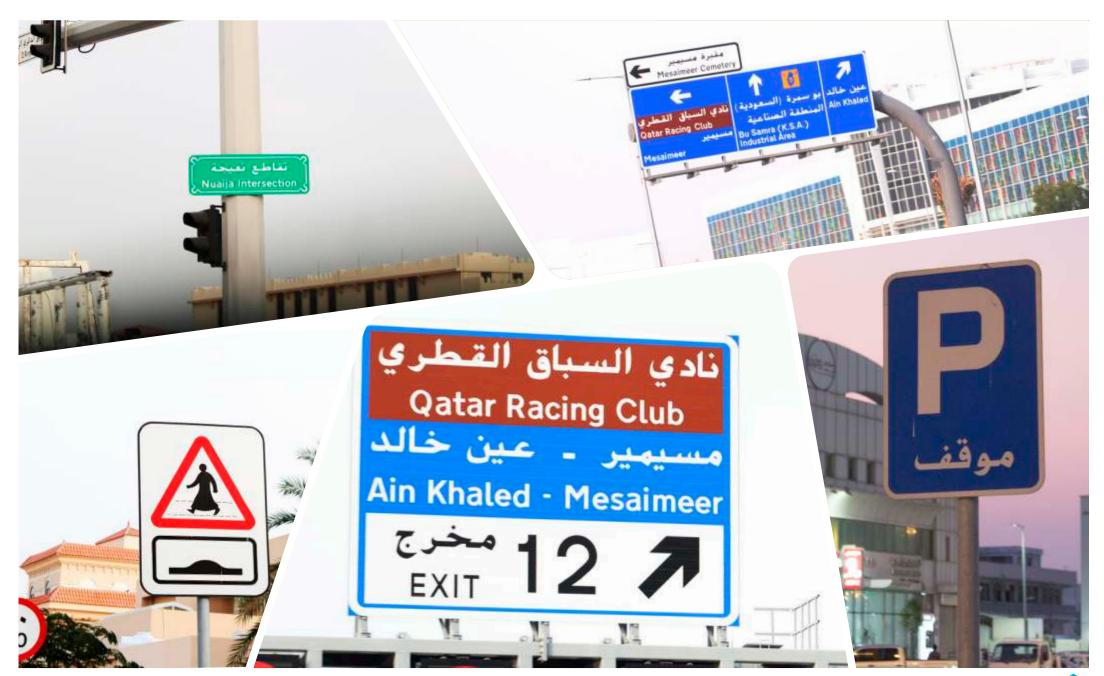

### 01 External Sign & Internal Sign

Illuminated Sign | Architectural Sign
Dimensional letters & Logo | Way-finding System
Safety & Traffic Sign | Project Sign | Pylon
Reception Sign | Door Sign
Wall Mounted Sign | Desktop Sign
Modular Sign | Acrylic Sign | Directory Sign

### **Traffic Signs & Accessories**

- 03 Digital Signs
- **O4** Vehicle Graphics

# ©1 External Sign & Internal Sign

A sign is the first thing people often see when they look at your business. It's also the last thing most businesses consider during branding or re-branding efforts.

Let signmax team help you to maintain your brand's through 3D prototyping.

With thousands of professionals globally, our team of experts knows their way around industry requirements and corporate expectations.

Way-finding Signs
Parking Sign
Building Identifications
Pylon
QCD signs
HSE Signs
ADA - Compliant Sign
LCD/LED Dynamic signs
ATM Kiosks
Moveable free Standing Sign
Desk Names / Name tags
Modular poster frames
Labels