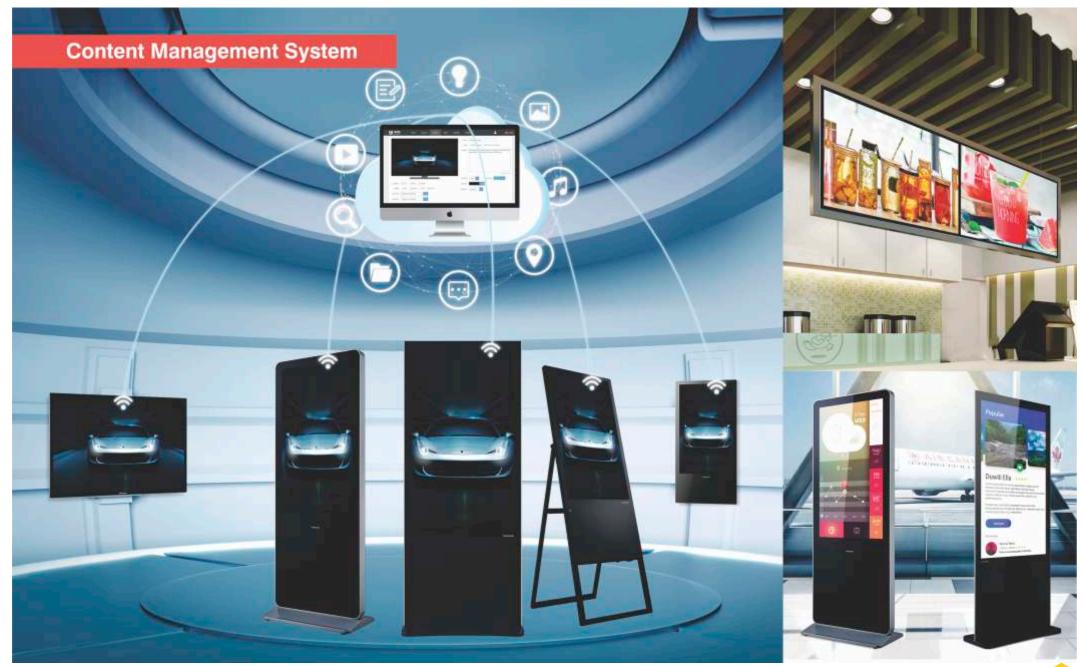

# 02 Digital Signs

Signmax uses only highly advanced precision cutting and engraving machines to achieve utmost accuracy and quality in creating its products. Each machine can cut and engrave even the most intricate designs with superior precision and sharpness, from traditional arabesques and calligraphic texts to complex modern patterns. Our cutting and engraving machines can do wonders on various materials. transforming ordinary blocks of wood and plain sheets of metal into intricate and splendid works of art that can jazz up an entire display or add uniqueness to already finished designs. Whether it's a simple pattern or complex interlocking trimmings, Signmax can cut and engrave your ideas on our materials.