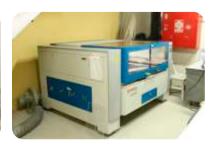

# 02 Digital Signs

Signmax uses only highly advanced precision cutting and engraving machines to achieve utmost accuracy and quality in creating its products. Each machine can cut and engrave even the most intricate designs with superior precision and sharpness, from traditional arabesques and calligraphic texts to complex modern patterns. Our cutting and engraving machines can do wonders on various materials. transforming ordinary blocks of wood and plain sheets of metal into intricate and splendid works of art that can jazz up an entire display or add uniqueness to already finished designs. Whether it's a simple pattern or complex interlocking trimmings, Signmax can cut and engrave your ideas on our materials.

Mild steel

Stainless steel

Brass

Aluminium

Wood

Acrylic

Paper

**Stamps** 

Works Of
Superior precision