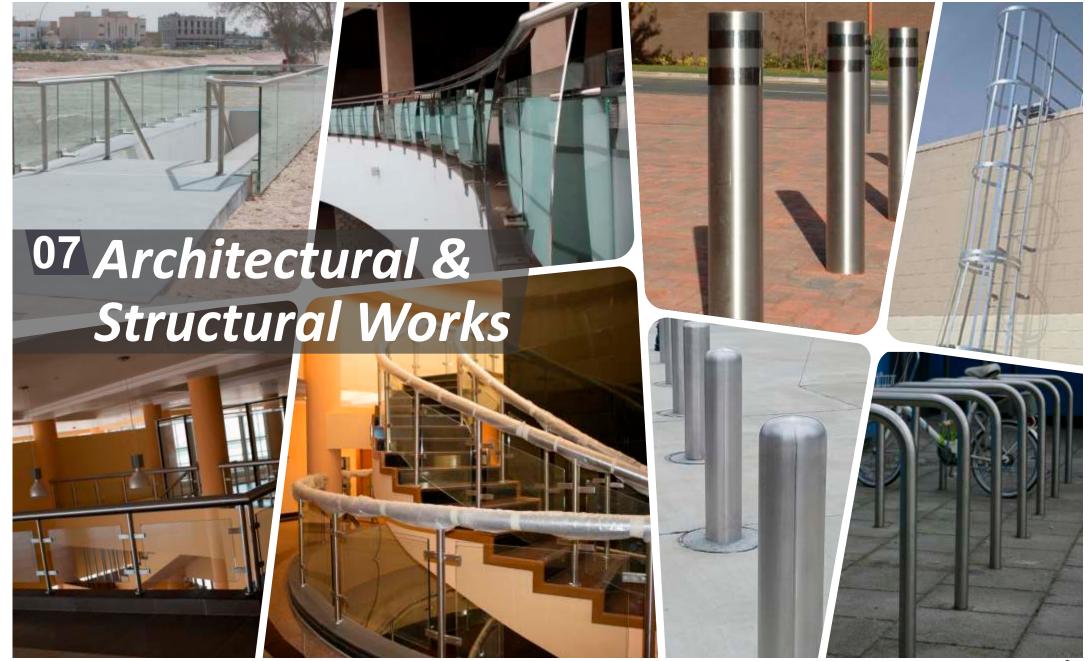

### O7 Architectural and Structural Works

Stainless steel handrails | Stainless Steel Cladding Metal Laser Cutting | Canopies | Bollards | Gratings Stainless steel gates and doors