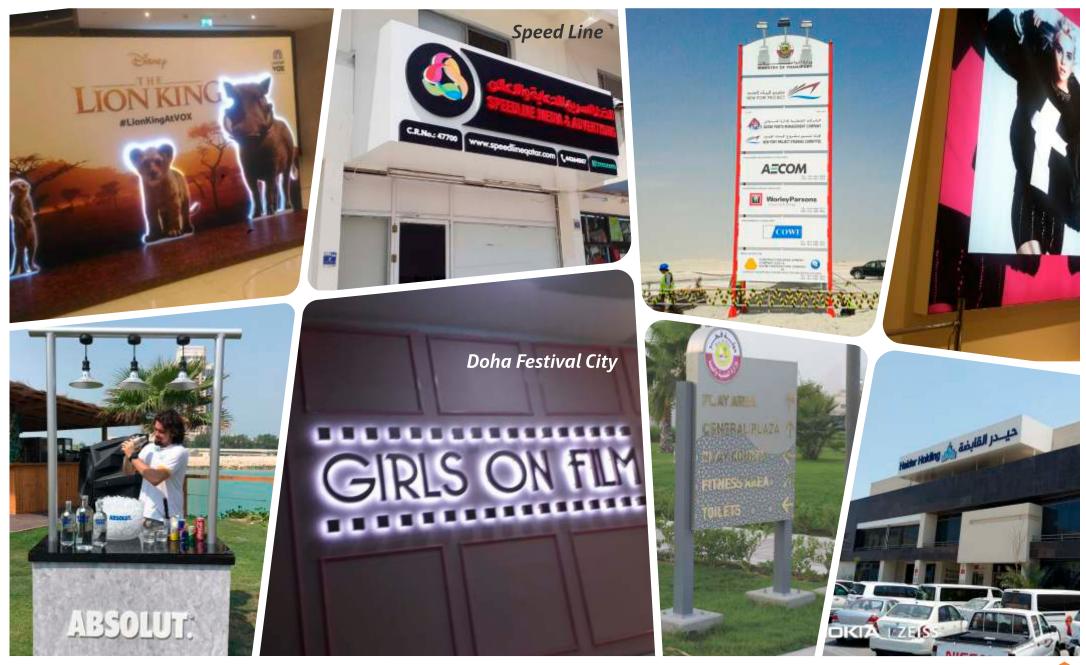

### **OS** Events, Interior, Branding & Wooden Fabrication

Fleet Graphics | Floor Graphics
Wall Graphics | Window Graphics
Exhibition Stall | Acrylic Display
Kiosk | Display Stand
Decorative Crafts | Reception Counter
All Type of Wooden Works

# 02 Digital Signs

Signmax uses only highly advanced precision cutting and engraving machines to achieve utmost accuracy and quality in creating its products. Each machine can cut and engrave even the most intricate designs with superior precision and sharpness, from traditional arabesques and calligraphic texts to complex modern patterns. Our cutting and engraving machines can do wonders on various materials. transforming ordinary blocks of wood and plain sheets of metal into intricate and splendid works of art that can jazz up an entire display or add uniqueness to already finished designs. Whether it's a simple pattern or complex interlocking trimmings, Signmax can cut and engrave your ideas on our materials.