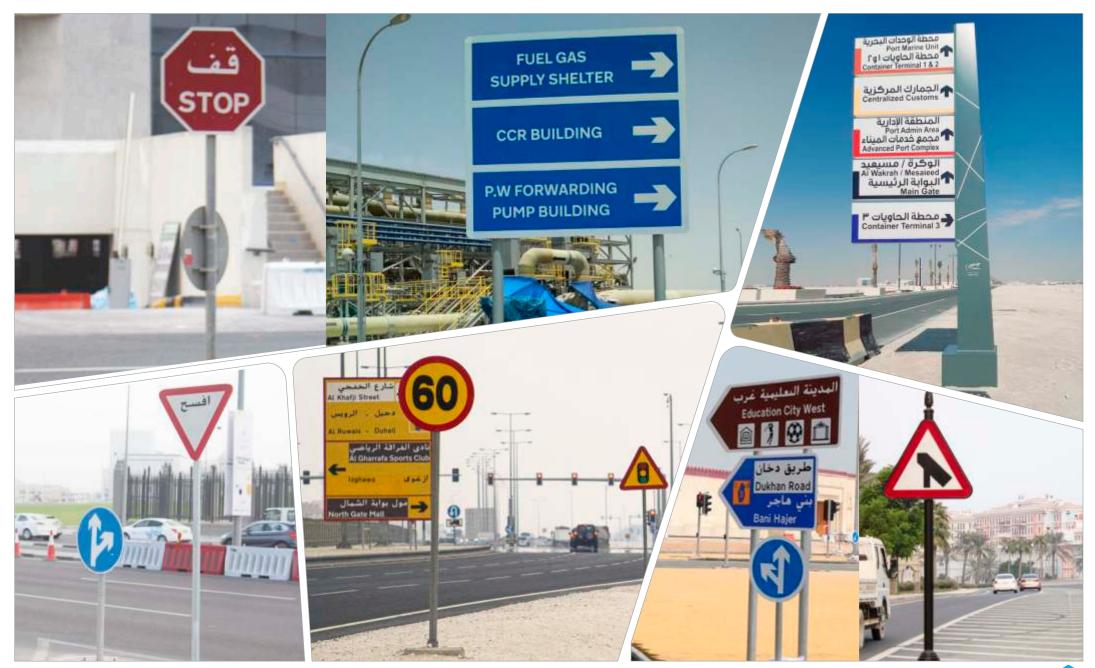

### 01 External Sign & Internal Sign

Illuminated Sign | Architectural Sign
Dimensional letters & Logo | Way-finding System
Safety & Traffic Sign | Project Sign | Pylon
Reception Sign | Door Sign
Wall Mounted Sign | Desktop Sign
Modular Sign | Acrylic Sign | Directory Sign

### **Traffic Signs & Accessories**

- 03 Digital Signs
- **O4** Vehicle Graphics

# ©1 External Sign & Internal Sign

A sign is the first thing people often see when they look at your business. It's also the last thing most businesses consider during branding or re-branding efforts.

Let signmax team help you to maintain your brand's through 3D prototyping.

With thousands of professionals globally, our team of experts knows their way around industry requirements and corporate expectations.

Way-finding Signs
Parking Sign
Building Identifications
Pylon
QCD signs
HSE Signs
ADA - Compliant Sign
LCD/LED Dynamic signs
ATM Kiosks
Moveable free Standing Sign
Desk Names / Name tags
Modular poster frames
Labels