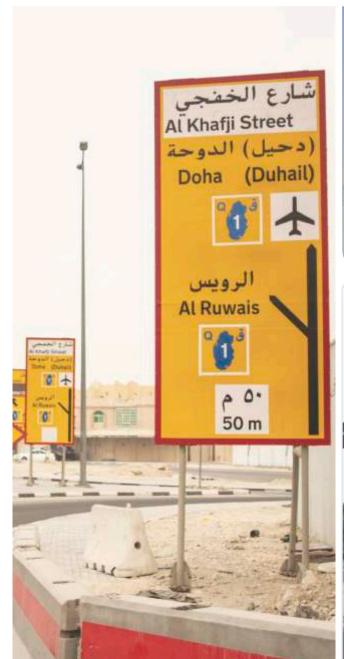

### 01 External Sign & Internal Sign

Illuminated Sign | Architectural Sign
Dimensional letters & Logo | Way-finding System
Safety & Traffic Sign | Project Sign | Pylon
Reception Sign | Door Sign
Wall Mounted Sign | Desktop Sign
Modular Sign | Acrylic Sign | Directory Sign

### **Traffic Signs & Accessories**

- 03 Digital Signs
- **O4** Vehicle Graphics

# ©1 External Sign & Internal Sign

A sign is the first thing people often see when they look at your business. It's also the last thing most businesses consider during branding or re-branding efforts.

Let signmax team help you to maintain your brand's through 3D prototyping.

With thousands of professionals globally, our team of experts knows their way around industry requirements and corporate expectations.

Way-finding Signs
Parking Sign
Building Identifications
Pylon
QCD signs
HSE Signs
ADA - Compliant Sign
LCD/LED Dynamic signs
ATM Kiosks
Moveable free Standing Sign
Desk Names / Name tags
Modular poster frames
Labels