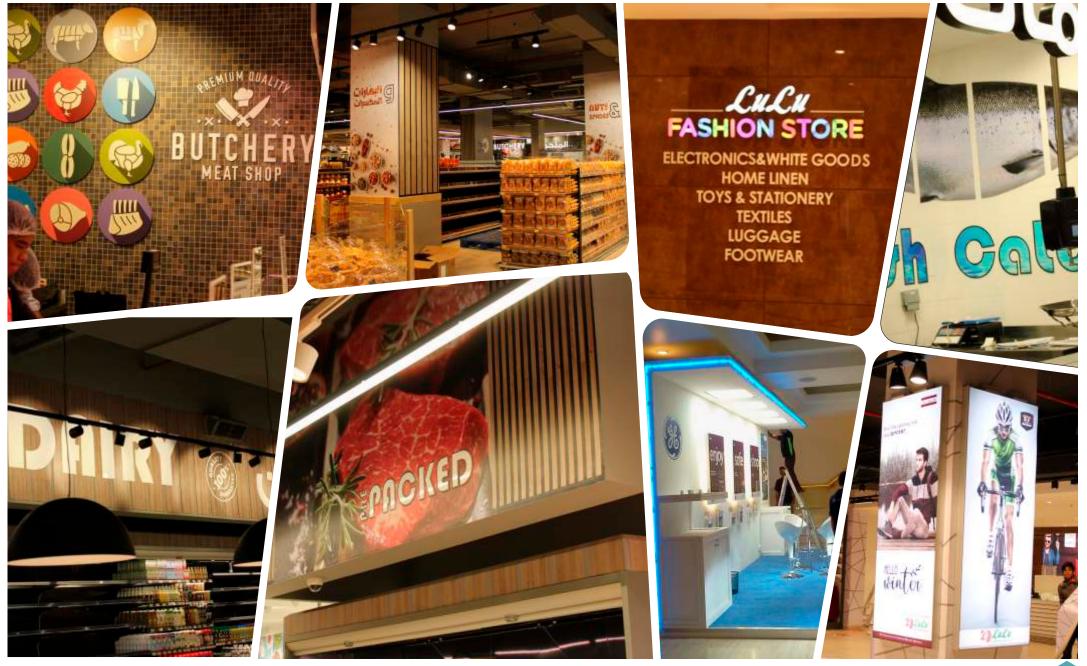

our brand's through 3D prototyping.

With thousands of professionals globally, our team of experts knows their way around industry requirements and corporate expectations.

Way-finding Signs
Parking Sign
Building Identifications
Pylon
QCD signs
HSE Signs
ADA - Compliant Sign
LCD/LED Dynamic signs
ATM Kiosks
Moveable free Standing Sign
Desk Names / Name tags
Modular poster frames
Labels

































































































































































































































































































































































































# 02 Digital Signs











































Signmax uses only highly advanced precision cutting and engraving machines to achieve utmost accuracy and quality in creating its products. Each machine can cut and engrave even the most intricate designs with superior precision and sharpness, from traditional arabesques and calligraphic texts to complex modern patterns. Our cutting and engraving machines can do wonders on various materials. transforming ordinary blocks of wood and plain sheets of metal into intricate and splendid works of art that can jazz up an entire display or add uniqueness to already finished designs. Whether it's a simple pattern or complex interlocking trimmings, Signmax can cut and engrave your ideas on our materials.

Mild steel

Stainless steel

Brass

Aluminium

Wood

Acrylic