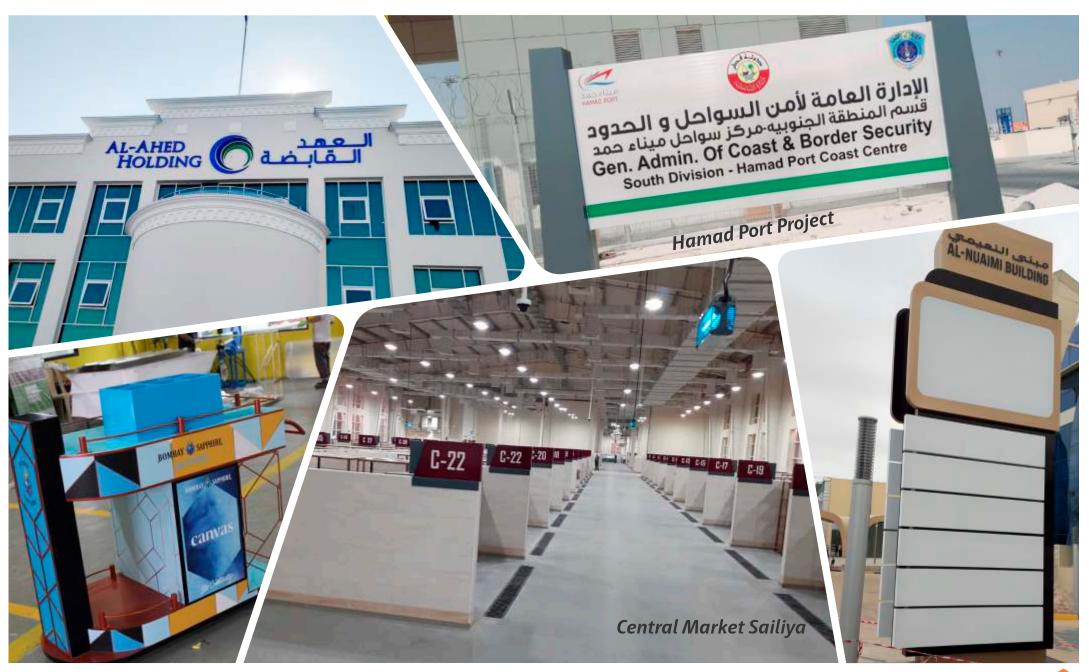

### 01 External Sign & Internal Sign

Illuminated Sign | Architectural Sign
Dimensional letters & Logo | Way-finding System
Safety & Traffic Sign | Project Sign | Pylon
Reception Sign | Door Sign
Wall Mounted Sign | Desktop Sign
Modular Sign | Acrylic Sign | Directory Sign

With thousands of professionals globally, our team of experts knows their way around industry requirements and corporate expectations.

Way-finding Signs
Parking Sign
Building Identifications
Pylon
QCD signs
HSE Signs
ADA - Compliant Sign
LCD/LED Dynamic signs
ATM Kiosks
Moveable free Standing Sign
Desk Names / Name tags
Modular poster frames
Labels