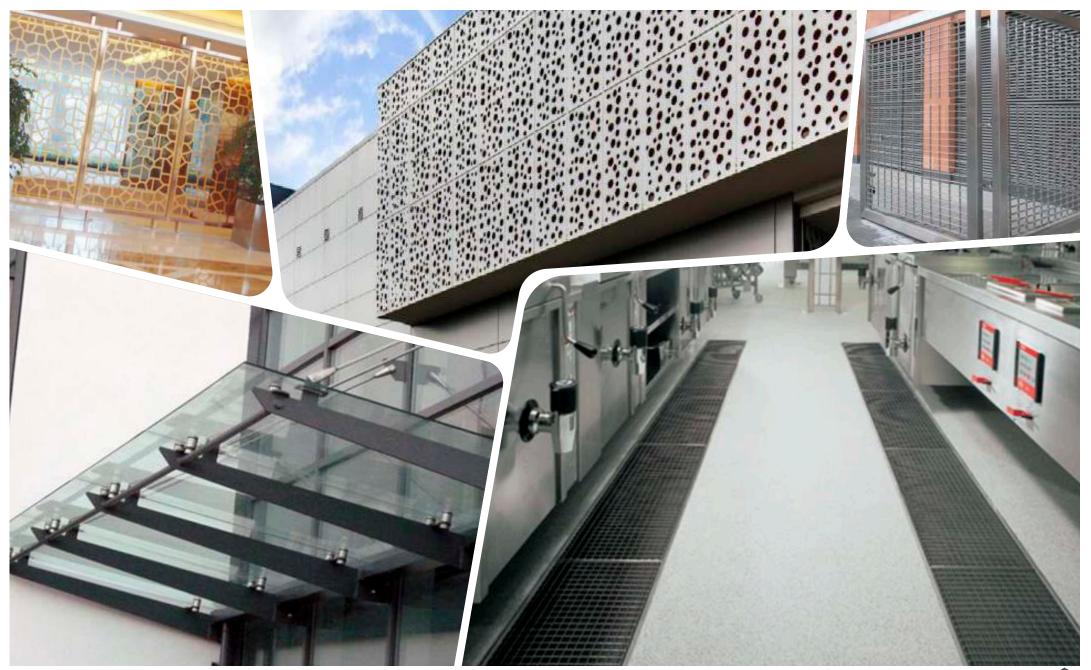

### O7 Architectural and Structural Works

Stainless steel handrails | Stainless Steel Cladding Metal Laser Cutting | Canopies | Bollards | Gratings Stainless steel gates and doors