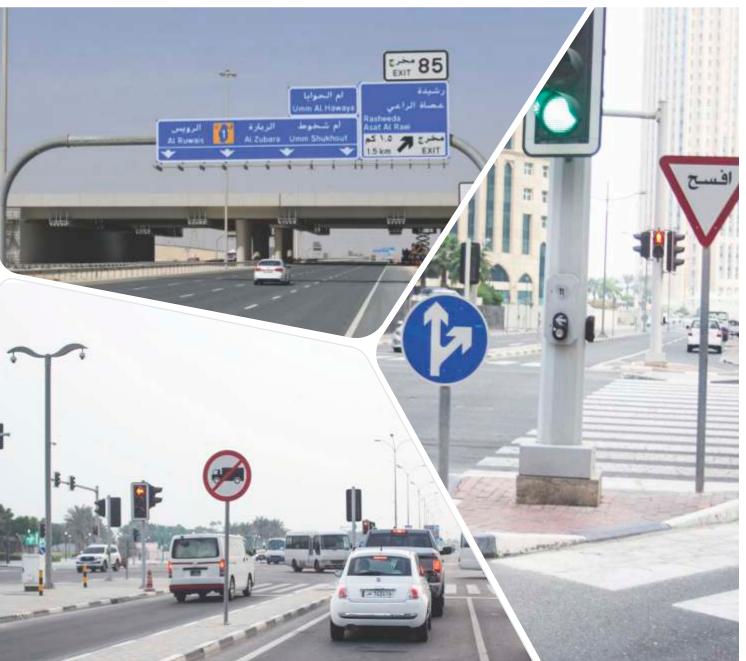

### 01 External Sign & Internal Sign

Illuminated Sign | Architectural Sign
Dimensional letters & Logo | Way-finding System
Safety & Traffic Sign | Project Sign | Pylon
Reception Sign | Door Sign
Wall Mounted Sign | Desktop Sign
Modular Sign | Acrylic Sign | Directory Sign

### **Traffic Signs & Accessories**

- 03 Digital Signs
- **O4** Vehicle Graphics

# ©1 External Sign & Internal Sign

A sign is the first thing people often see when they look at your business. It's also the last thing most businesses consider during branding or re-branding efforts.

Let signmax team help you to maintain your brand's through 3D prototyping.

With thousands of professionals globally, our team of experts knows their way around industry requirements and corporate expectations.

Way-finding Signs
Parking Sign
Building Identifications
Pylon
QCD signs
HSE Signs
ADA - Compliant Sign
LCD/LED Dynamic signs
ATM Kiosks
Moveable free Standing Sign
Desk Names / Name tags
Modular poster frames
Labels