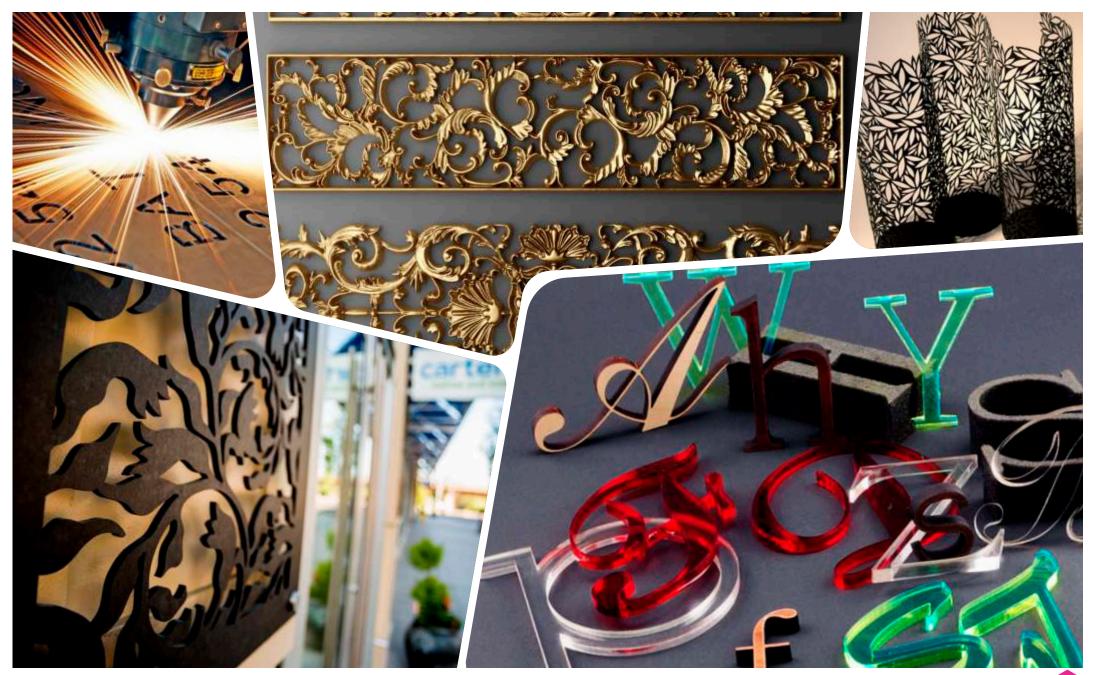

### **106** Engraving & Laser Cutting

Stainless Steel | Brass | Aluminium Traffolite | Plastic / Wood

# 02 Digital Signs

Signmax uses only highly advanced precision cutting and engraving machines to achieve utmost accuracy and quality in creating its products. Each machine can cut and engrave even the most intricate designs with superior precision and sharpness, from traditional arabesques and calligraphic texts to complex modern patterns. Our cutting and engraving machines can do wonders on various materials. transforming ordinary blocks of wood and plain sheets of metal into intricate and splendid works of art that can jazz up an entire display or add uniqueness to already finished designs. Whether it's a simple pattern or complex interlocking trimmings, Signmax can cut and engrave your ideas on our materials.

Mild steel

Stainless steel

Brass

Aluminium

Wood

Acrylic

Paper

**Stamps** 