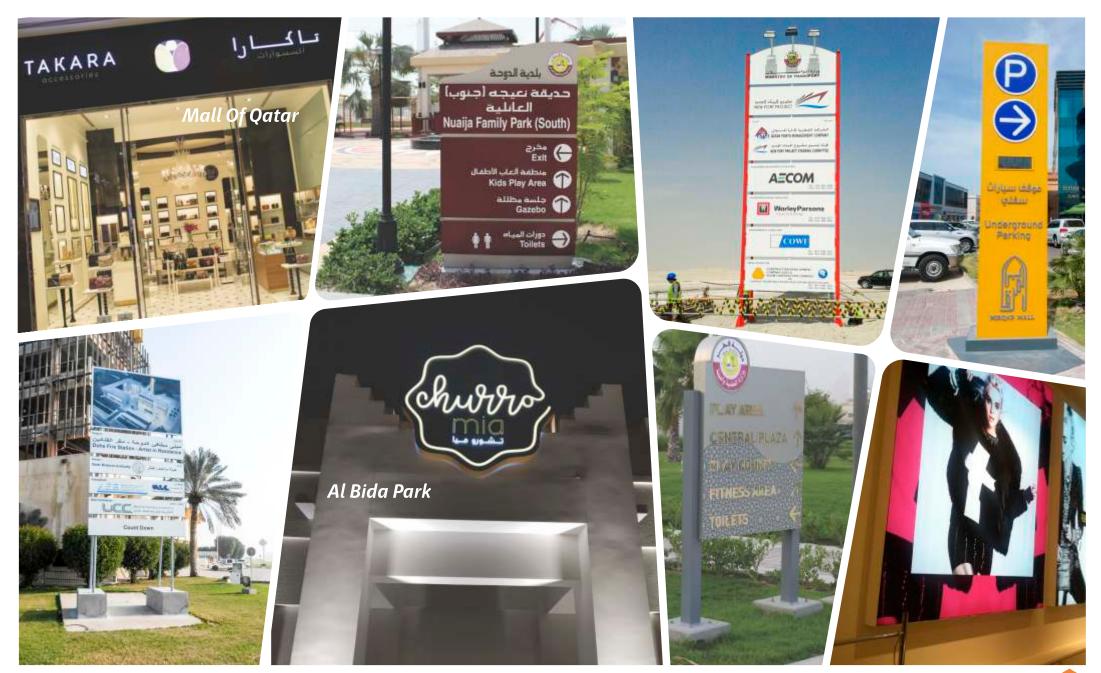

### 01 External Sign & Internal Sign

Illuminated Sign | Architectural Sign
Dimensional letters & Logo | Way-finding System
Safety & Traffic Sign | Project Sign | Pylon
Reception Sign | Door Sign
Wall Mounted Sign | Desktop Sign
Modular Sign | Acrylic Sign | Directory Sign

With thousands of professionals globally, our team of experts knows their way around industry requirements and corporate expectations.

Way-finding Signs
Parking Sign
Building Identifications
Pylon
QCD signs
HSE Signs
ADA - Compliant Sign
LCD/LED Dynamic signs
ATM Kiosks
Moveable free Standing Sign
Desk Names / Name tags
Modular poster frames
Labels