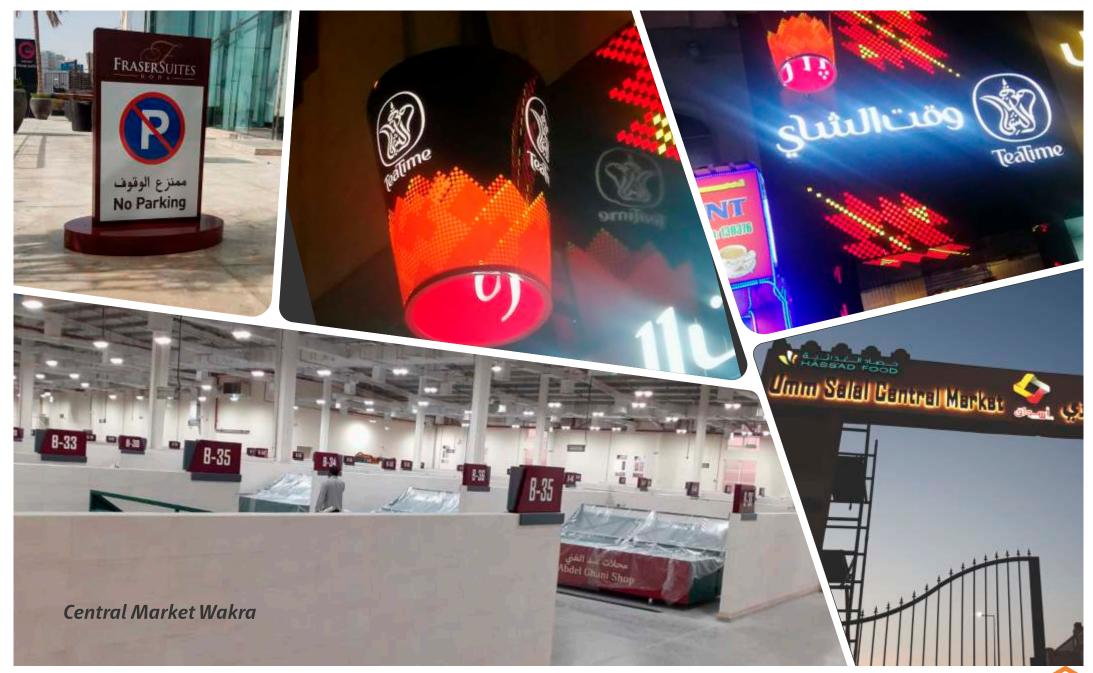

### 01 External Sign & Internal Sign

Illuminated Sign | Architectural Sign
Dimensional letters & Logo | Way-finding System
Safety & Traffic Sign | Project Sign | Pylon
Reception Sign | Door Sign
Wall Mounted Sign | Desktop Sign
Modular Sign | Acrylic Sign | Directory Sign

With thousands of professionals globally, our team of experts knows their way around industry requirements and corporate expectations.

Way-finding Signs
Parking Sign
Building Identifications
Pylon
QCD signs
HSE Signs
ADA - Compliant Sign
LCD/LED Dynamic signs
ATM Kiosks
Moveable free Standing Sign
Desk Names / Name tags
Modular poster frames
Labels