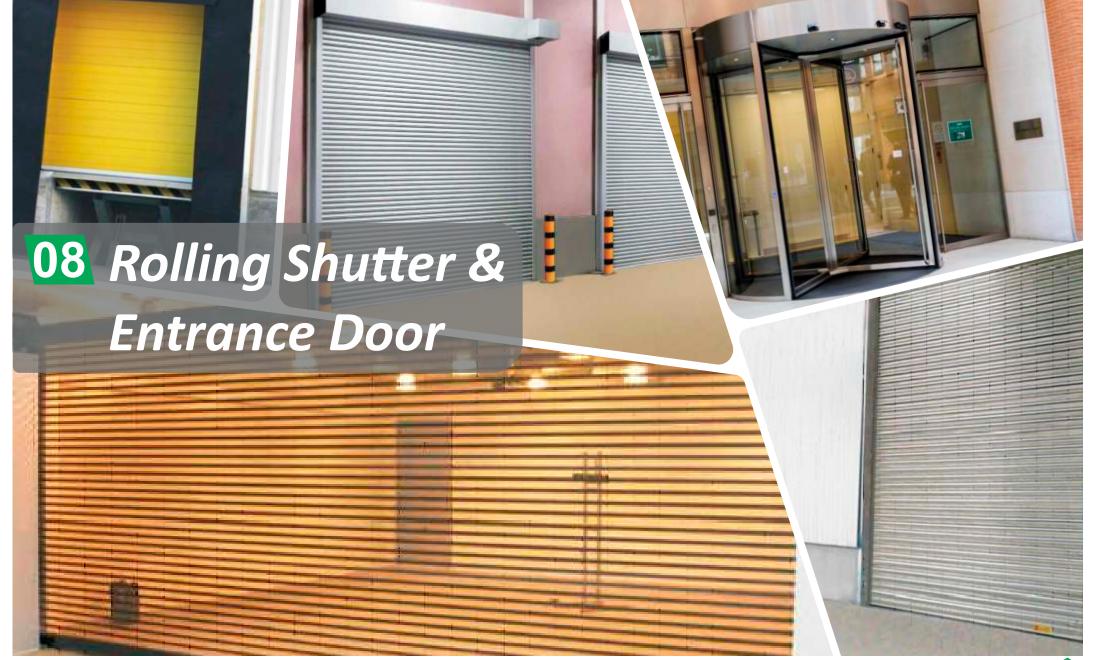

### **Rolling Shutter & Entrance Door**

Fire Rated Rolling Shutter | Non-Fire Rated Rolling Shutter | Sectional Door (Overhead Door) | Automatic Swing Door | High Speed Door (Rapid Door) Revolving Door | Dock Leveller | Dock Shelter | Automatic Glass Sliding Door | Industrial Sliding Door Sliding Gate | Swing Gate | Boom Barrier (Gate Barrier)