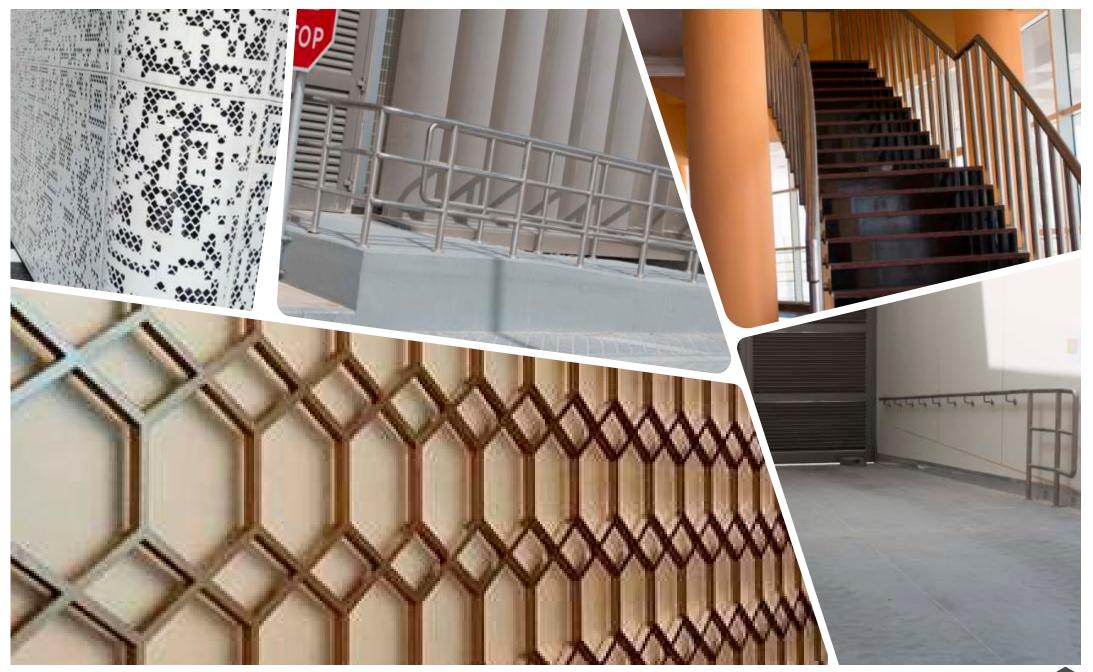

### O7 Architectural and Structural Works

Stainless steel handrails | Stainless Steel Cladding Metal Laser Cutting | Canopies | Bollards | Gratings Stainless steel gates and doors