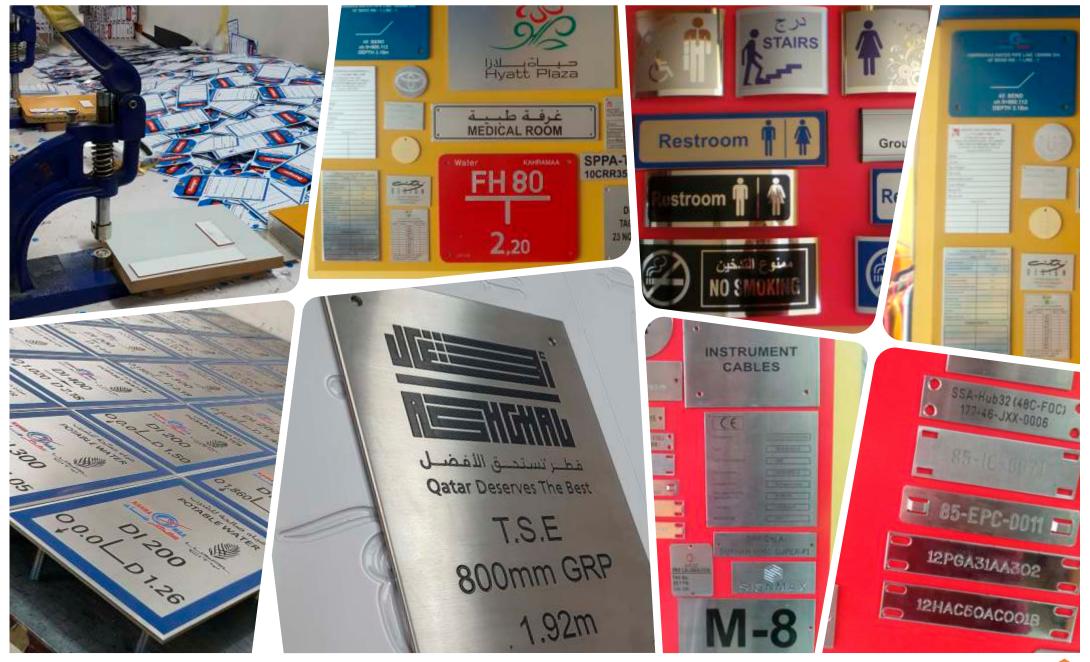

### 01 External Sign & Internal Sign

Illuminated Sign | Architectural Sign
Dimensional letters & Logo | Way-finding System
Safety & Traffic Sign | Project Sign | Pylon
Reception Sign | Door Sign
Wall Mounted Sign | Desktop Sign
Modular Sign | Acrylic Sign | Directory Sign

### **106** Engraving & Laser Cutting

Stainless Steel | Brass | Aluminium Traffolite | Plastic / Wood

### Printing

Large Format Digital Printing Vinyl Sticker Printing Labels Printing | Offset Printing Digital Offset | Screen Printing UV Printing