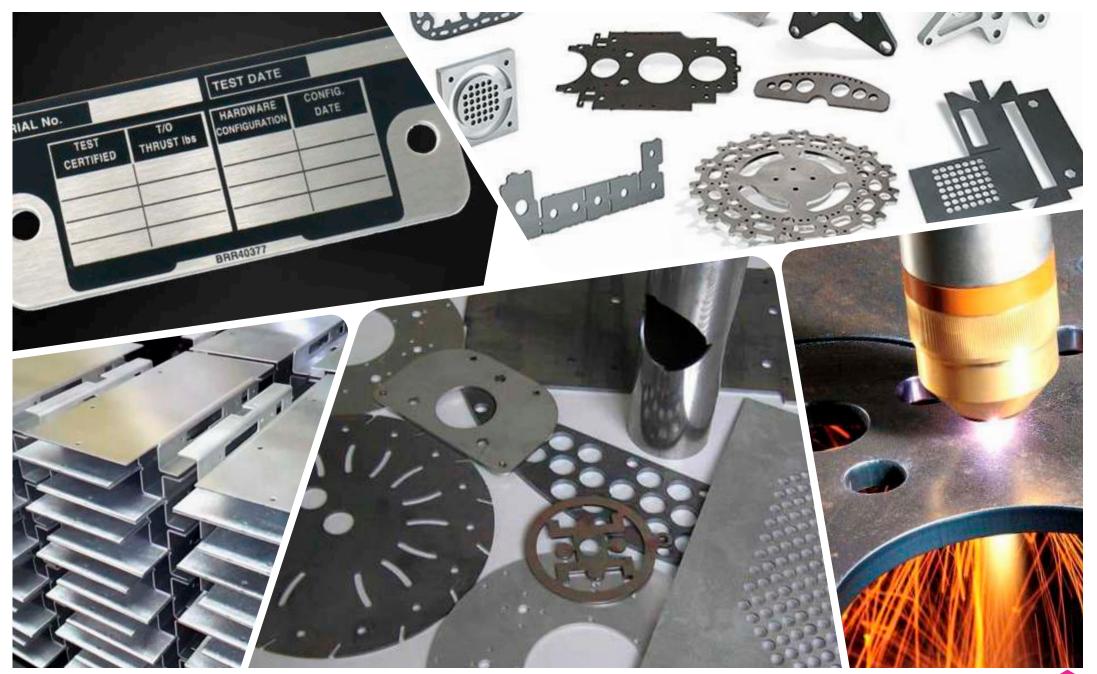

### **106** Engraving & Laser Cutting

Stainless Steel | Brass | Aluminium Traffolite | Plastic / Wood