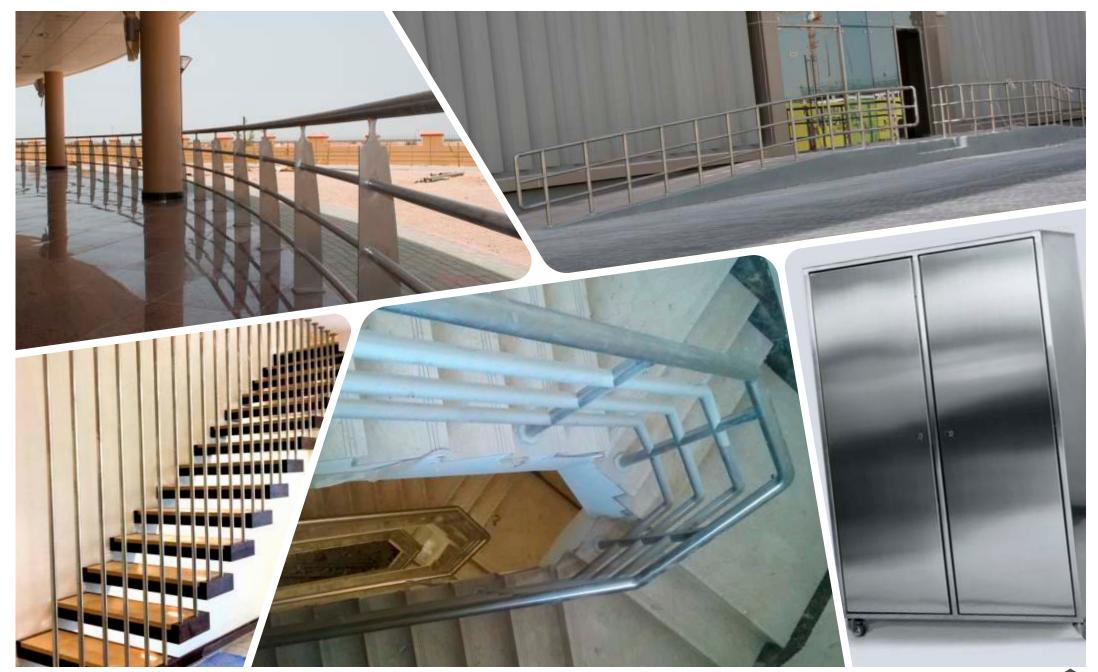

### O7 Architectural and Structural Works

Stainless steel handrails | Stainless Steel Cladding Metal Laser Cutting | Canopies | Bollards | Gratings Stainless steel gates and doors