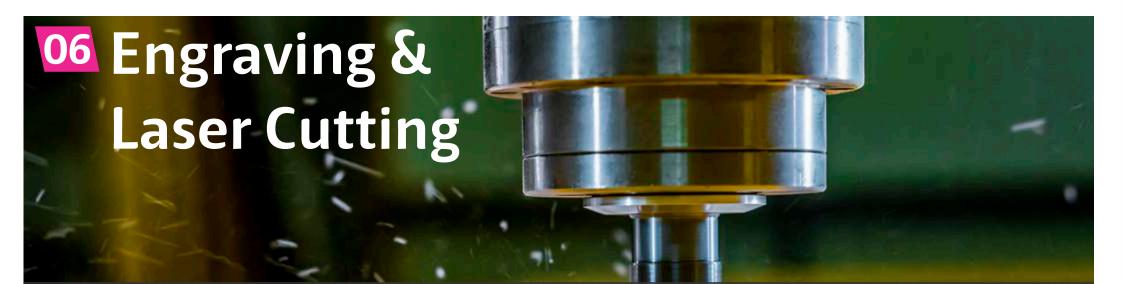

### **106** Engraving & Laser Cutting

Stainless Steel | Brass | Aluminium Traffolite | Plastic / Wood

# 02 Digital Signs

Signmax uses only highly advanced precision cutting and engraving machines to achieve utmost accuracy and quality in creating its products. Each machine can cut and engrave even the most intricate designs with superior precision and sharpness, from traditional arabesques and calligraphic texts to complex modern patterns. Our cutting and engraving machines can do wonders on various materials. transforming ordinary blocks of wood and plain sheets of metal into intricate and splendid works of art that can jazz up an entire display or add uniqueness to already finished designs. Whether it's a simple pattern or complex interlocking trimmings, Signmax can cut and engrave your ideas on our materials.

Mild steel

Stainless steel

Brass

Aluminium

Wood

Acrylic

Paper

**Stamps** 