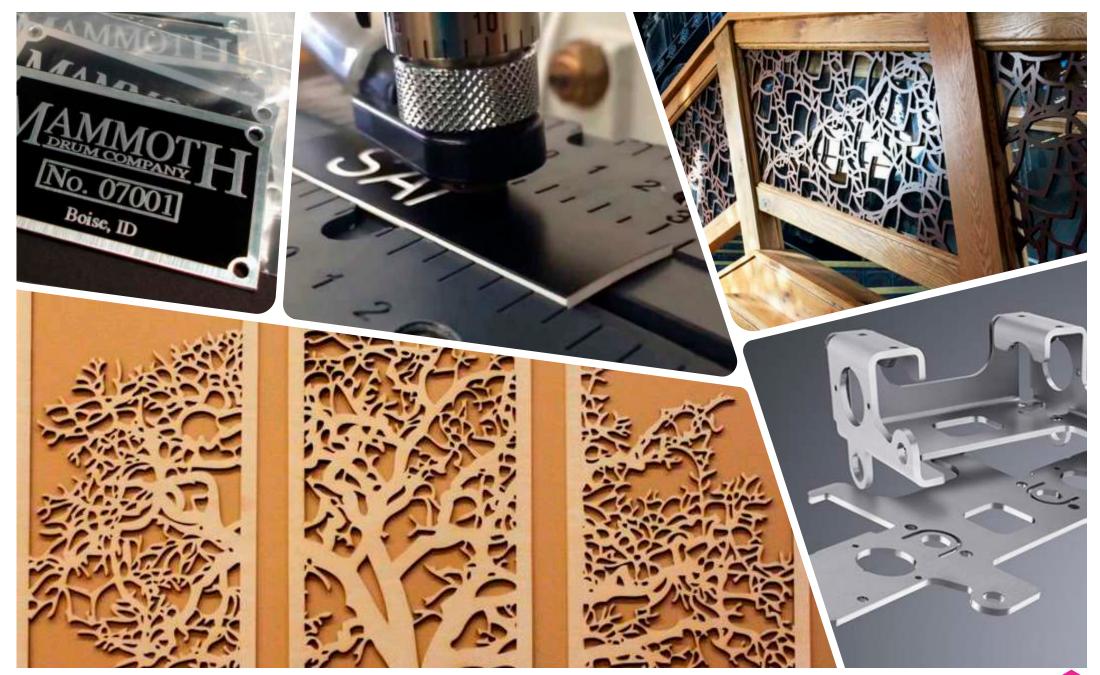

### **106** Engraving & Laser Cutting

Stainless Steel | Brass | Aluminium Traffolite | Plastic / Wood

# 02 Digital Signs

Signmax uses only highly advanced precision cutting and engraving machines to achieve utmost accuracy and quality in creating its products. Each machine can cut and engrave even the most intricate designs with superior precision and sharpness, from traditional arabesques and calligraphic texts to complex modern patterns. Our cutting and engraving machines can do wonders on various materials. transforming ordinary blocks of wood and plain sheets of metal into intricate and splendid works of art that can jazz up an entire display or add uniqueness to already finished designs. Whether it's a simple pattern or complex interlocking trimmings, Signmax can cut and engrave your ideas on our materials.

Mild steel

Stainless steel

Brass

Aluminium

Wood

Acrylic

Paper

**Stamps** 