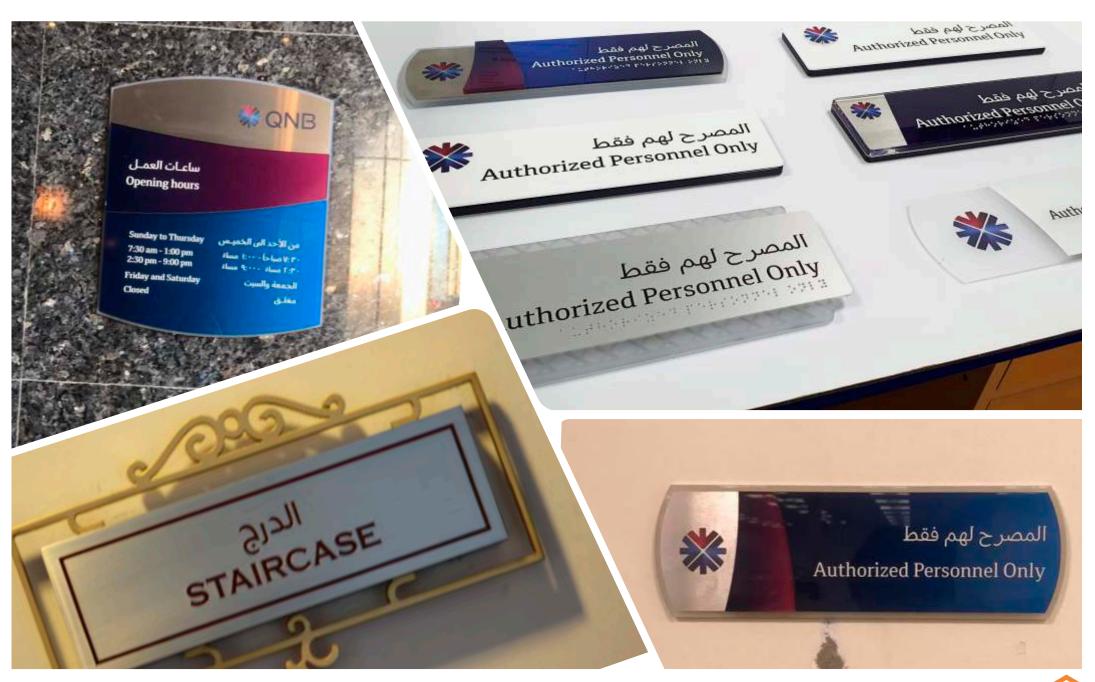

### 01 External Sign & Internal Sign

Illuminated Sign | Architectural Sign
Dimensional letters & Logo | Way-finding System
Safety & Traffic Sign | Project Sign | Pylon
Reception Sign | Door Sign
Wall Mounted Sign | Desktop Sign
Modular Sign | Acrylic Sign | Directory Sign

With thousands of professionals globally, our team of experts knows their way around industry requirements and corporate expectations.

Way-finding Signs
Parking Sign
Building Identifications
Pylon
QCD signs
HSE Signs
ADA - Compliant Sign
LCD/LED Dynamic signs
ATM Kiosks
Moveable free Standing Sign
Desk Names / Name tags
Modular poster frames
Labels