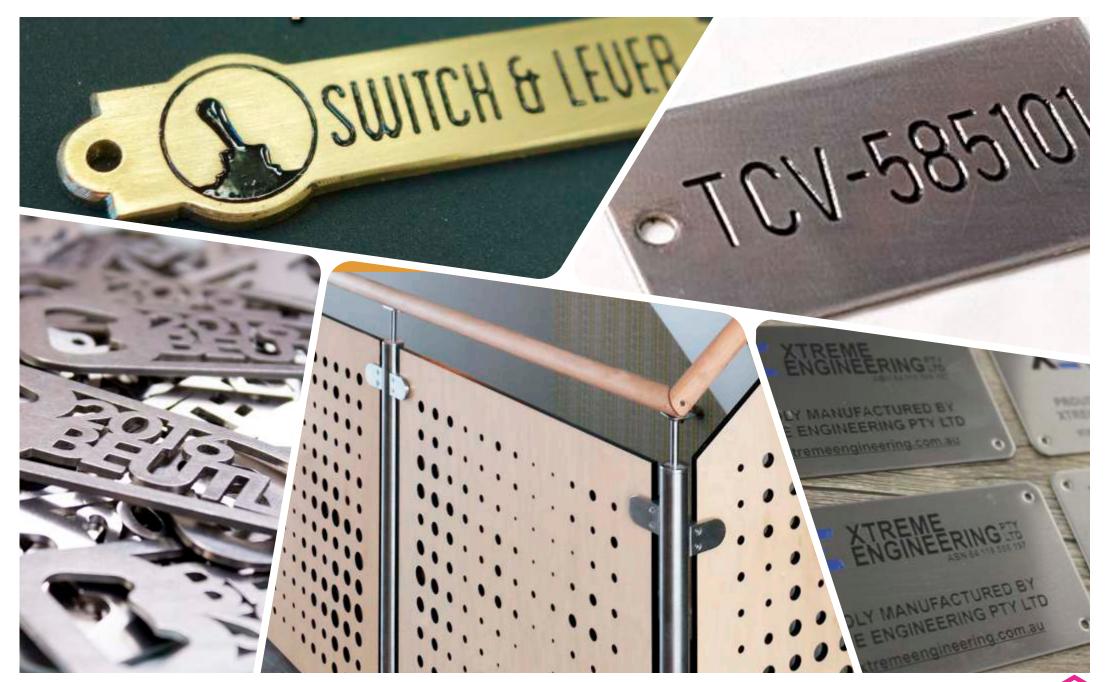

### **106** Engraving & Laser Cutting

Stainless Steel | Brass | Aluminium Traffolite | Plastic / Wood

# 02 Digital Signs

Signmax uses only highly advanced precision cutting and engraving machines to achieve utmost accuracy and quality in creating its products. Each machine can cut and engrave even the most intricate designs with superior precision and sharpness, from traditional arabesques and calligraphic texts to complex modern patterns. Our cutting and engraving machines can do wonders on various materials. transforming ordinary blocks of wood and plain sheets of metal into intricate and splendid works of art that can jazz up an entire display or add uniqueness to already finished designs. Whether it's a simple pattern or complex interlocking trimmings, Signmax can cut and engrave your ideas on our materials.

Mild steel

Stainless steel

Brass

Aluminium

Wood

Acrylic

Paper

**Stamps** 