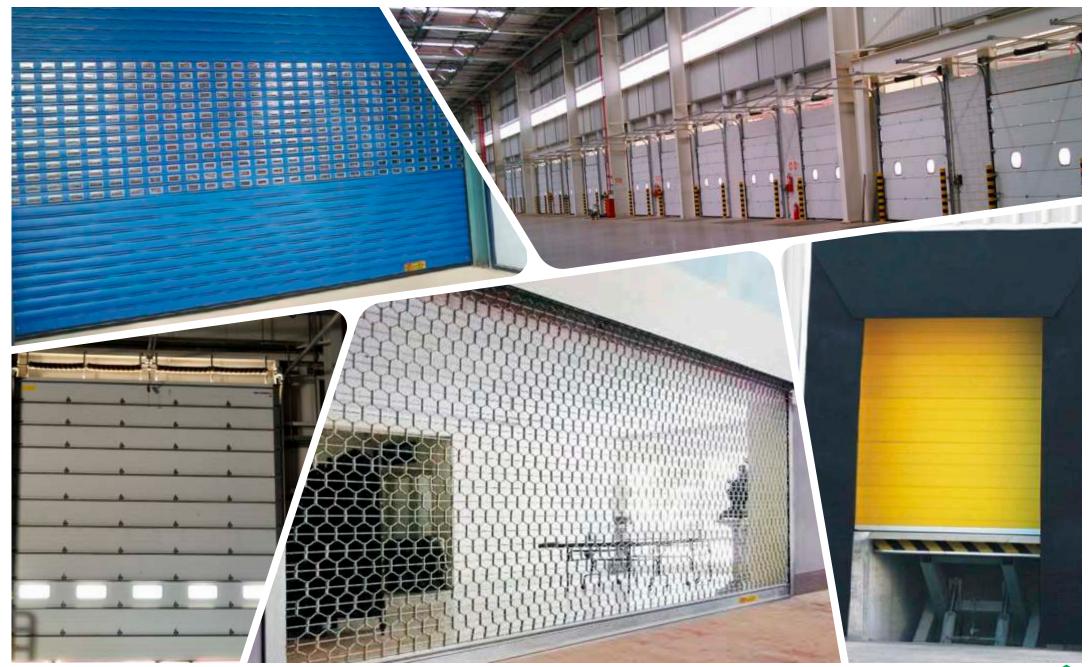

### **Rolling Shutter & Entrance Door**

Fire Rated Rolling Shutter | Non-Fire Rated Rolling Shutter | Sectional Door (Overhead Door) | Automatic Swing Door | High Speed Door (Rapid Door) Revolving Door | Dock Leveller | Dock Shelter | Automatic Glass Sliding Door | Industrial Sliding Door Sliding Gate | Swing Gate | Boom Barrier (Gate Barrier)