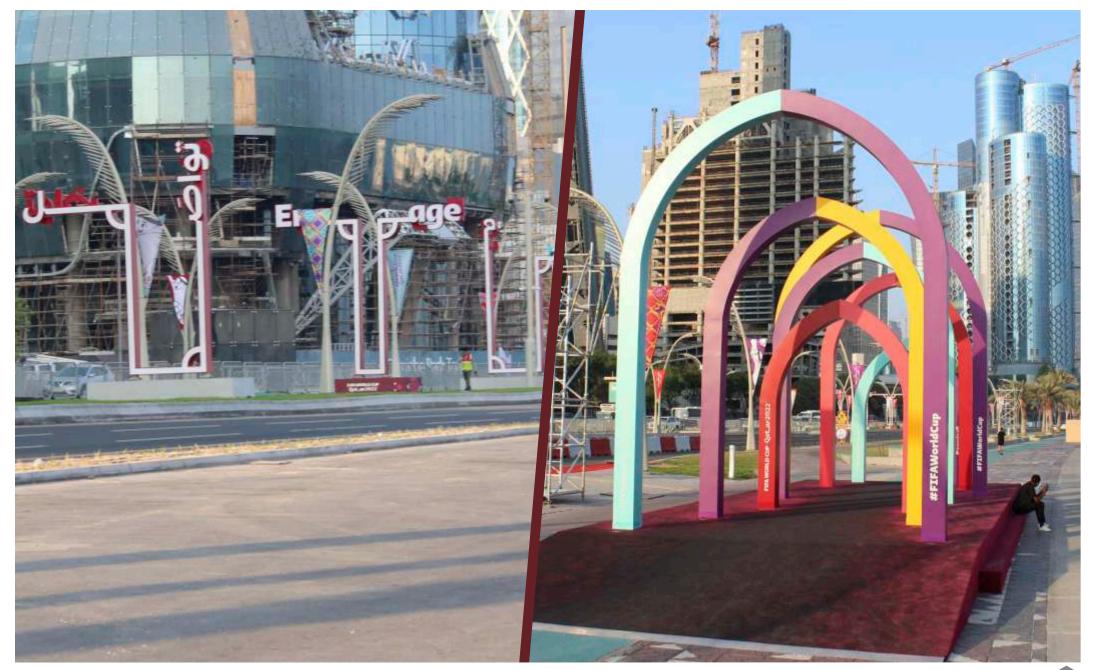

### 01 External Sign & Internal Sign

Illuminated Sign | Architectural Sign
Dimensional letters & Logo | Way-finding System
Safety & Traffic Sign | Project Sign | Pylon
Reception Sign | Door Sign
Wall Mounted Sign | Desktop Sign
Modular Sign | Acrylic Sign | Directory Sign

# ©1 External Sign & Internal Sign

A sign is the first thing people often see when they look at your business. It's also the last thing most businesses consider during branding or re-branding efforts.

Let signmax team help you to maintain your brand's through 3D prototyping.

With thousands of professionals globally, our team of experts knows their way around industry requirements and corporate expectations.

Way-finding Signs
Parking Sign
Building Identifications
Pylon
QCD signs
HSE Signs
ADA - Compliant Sign
LCD/LED Dynamic signs
ATM Kiosks
Moveable free Standing Sign
Desk Names / Name tags
Modular poster frames
Labels