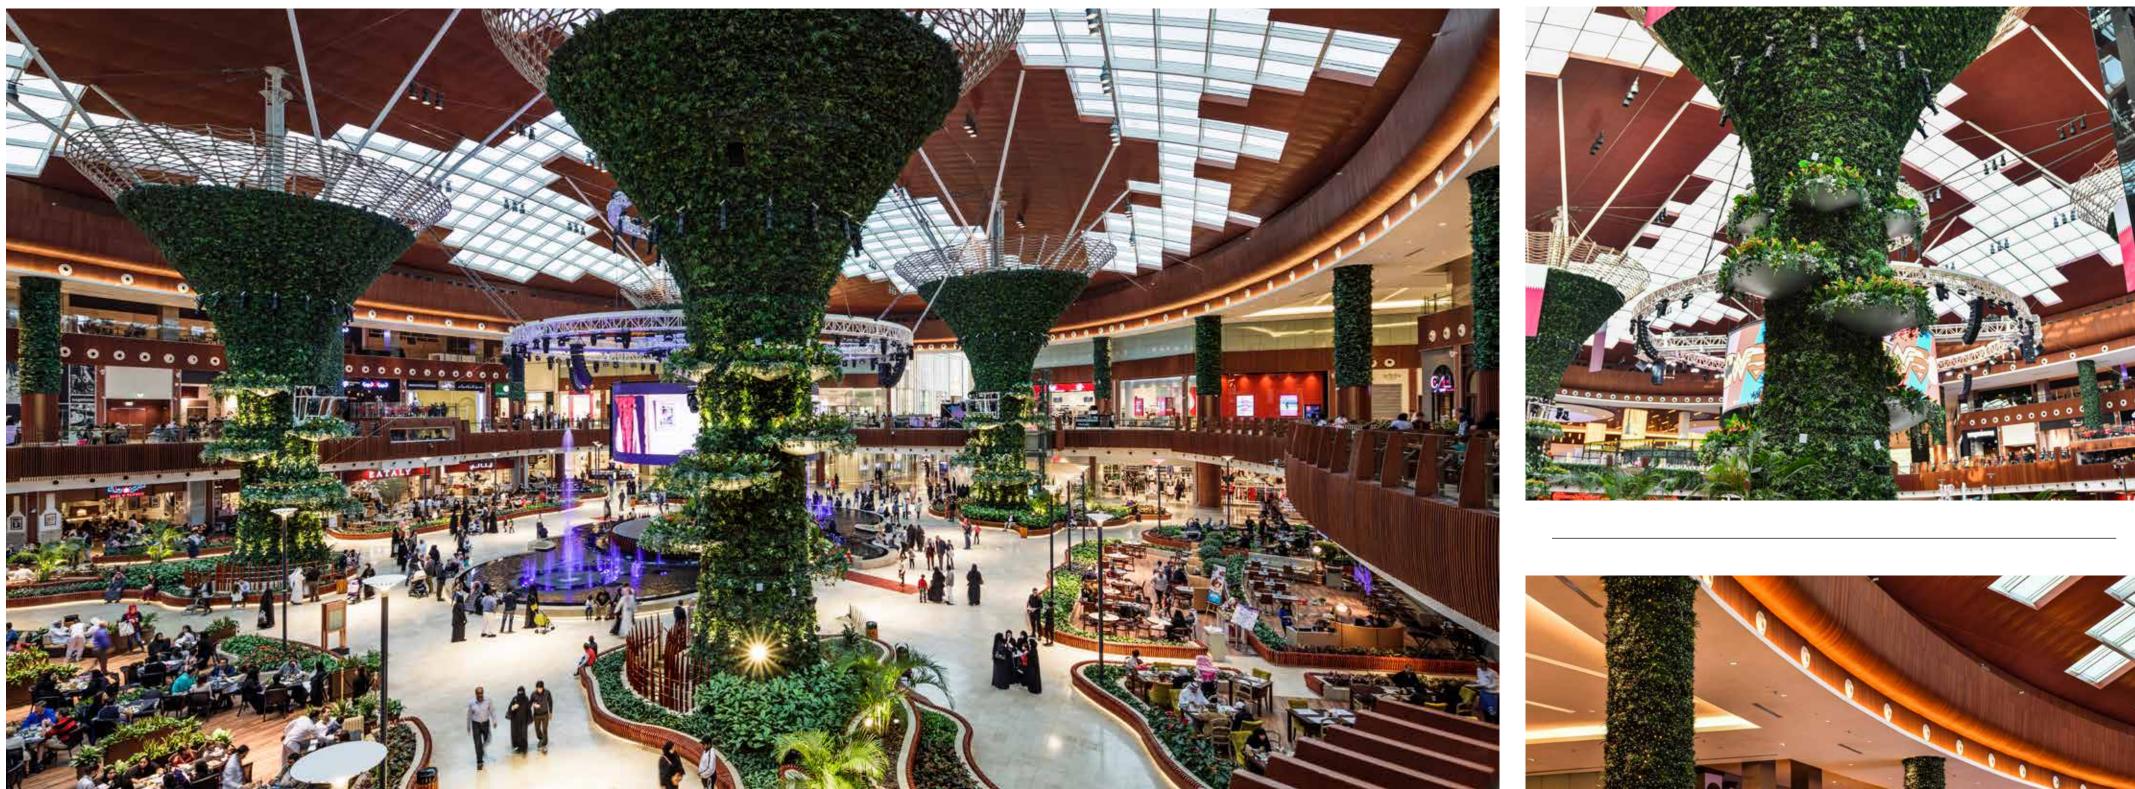

#### MALL OF QATAR

**Scope:** Green Wall systems Softscape & Irrigation System Maintenance

**Location:** Doha, Qatar