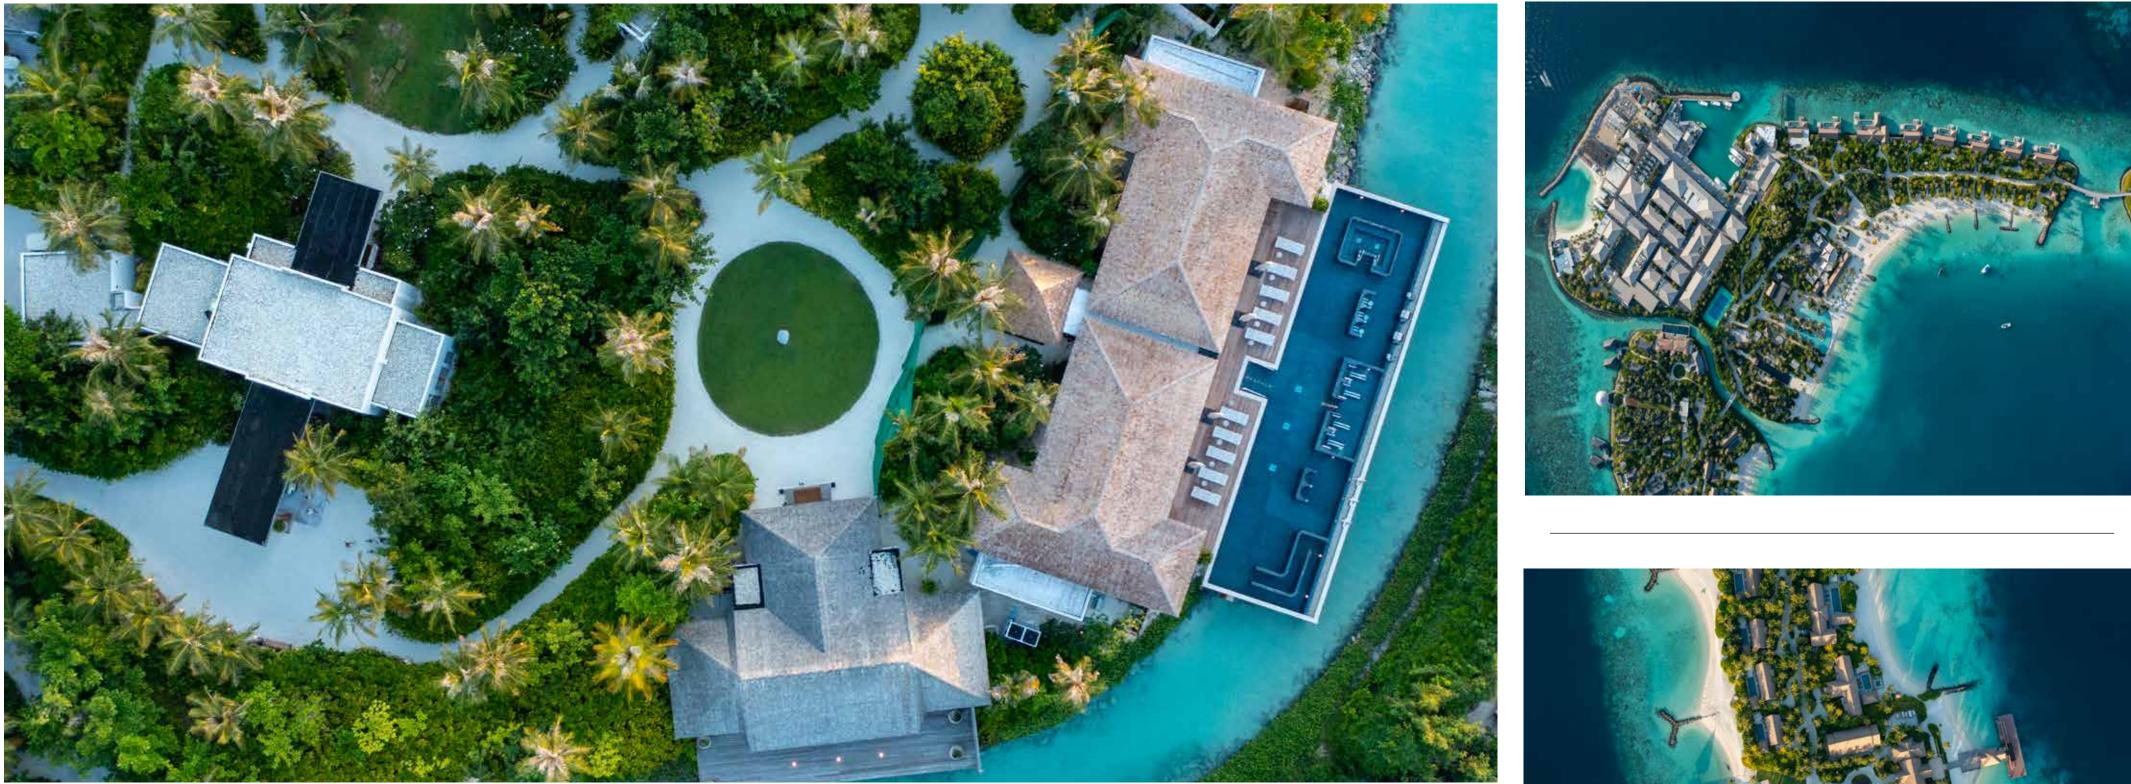

#### **WALDORF ASTORIA** MALDIVES ITHAAFUSHI

Scope: Soft Landscape, Irrigation and Hard Landscape.

Landscape Area: 758,000 m<sup>2</sup>

Location: Maldives

ELEGANCIA LANDSCAPE | PROFILE