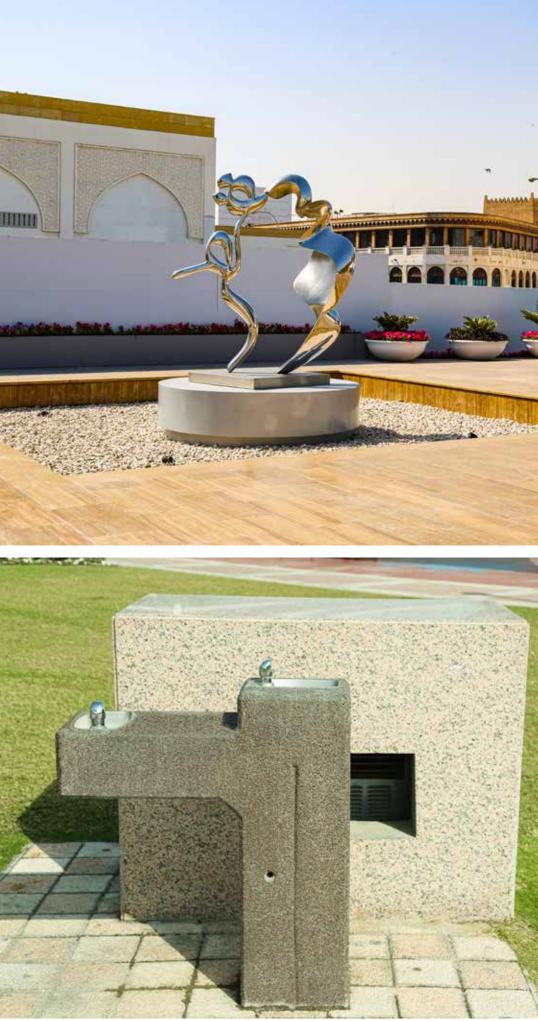

## Street Furniture

Elegancia Landscape's street furniture is a collective object and a masterpiece equipment that beautifies the streets, roads and parks of Doha. Our design and placement of furniture considers visual identity, function and road safety. Elegancia Landscape supplies, installs & maintains, all types of Urban Furnitures to streetscapes and public/private gardens, parks & open places, such as:

- Benches
- Bike racks
- Drinking water fountains
- Trash bins
- Bollards
- Sculptures
- Metal fences
- Signages