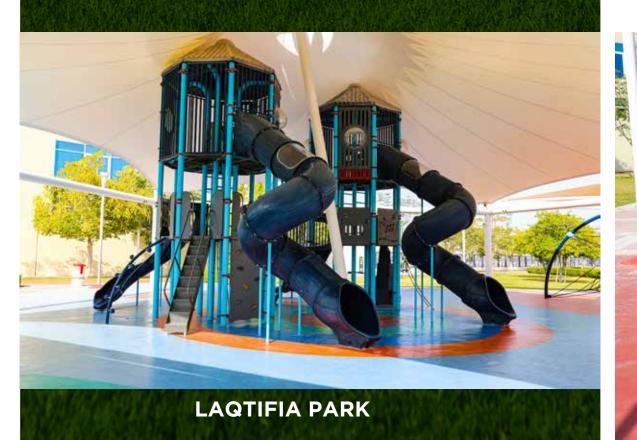

# Play Equipment

Modern playgrounds often have recreational equipment such as the seesaw, swing set, slide, jungle gym, chin-up bars, sandbox, spring rider, trapeze rings, playhouses, and mazes. Elegancia Landscape motivates and help the children to develop physical coordination, strength, and flexibility, as well as providing recreation and enjoyment and supporting their social and emotional development through supplying, installing and maintaining all types of play equipment including:

- Outdoor playground 20
- Plastic toy series & fiber •
- Material playground surface .
- Children soft play equipment •
- Fitness equipments •

**AL KHOR PARK** 

**SHERATON HOTEL** 