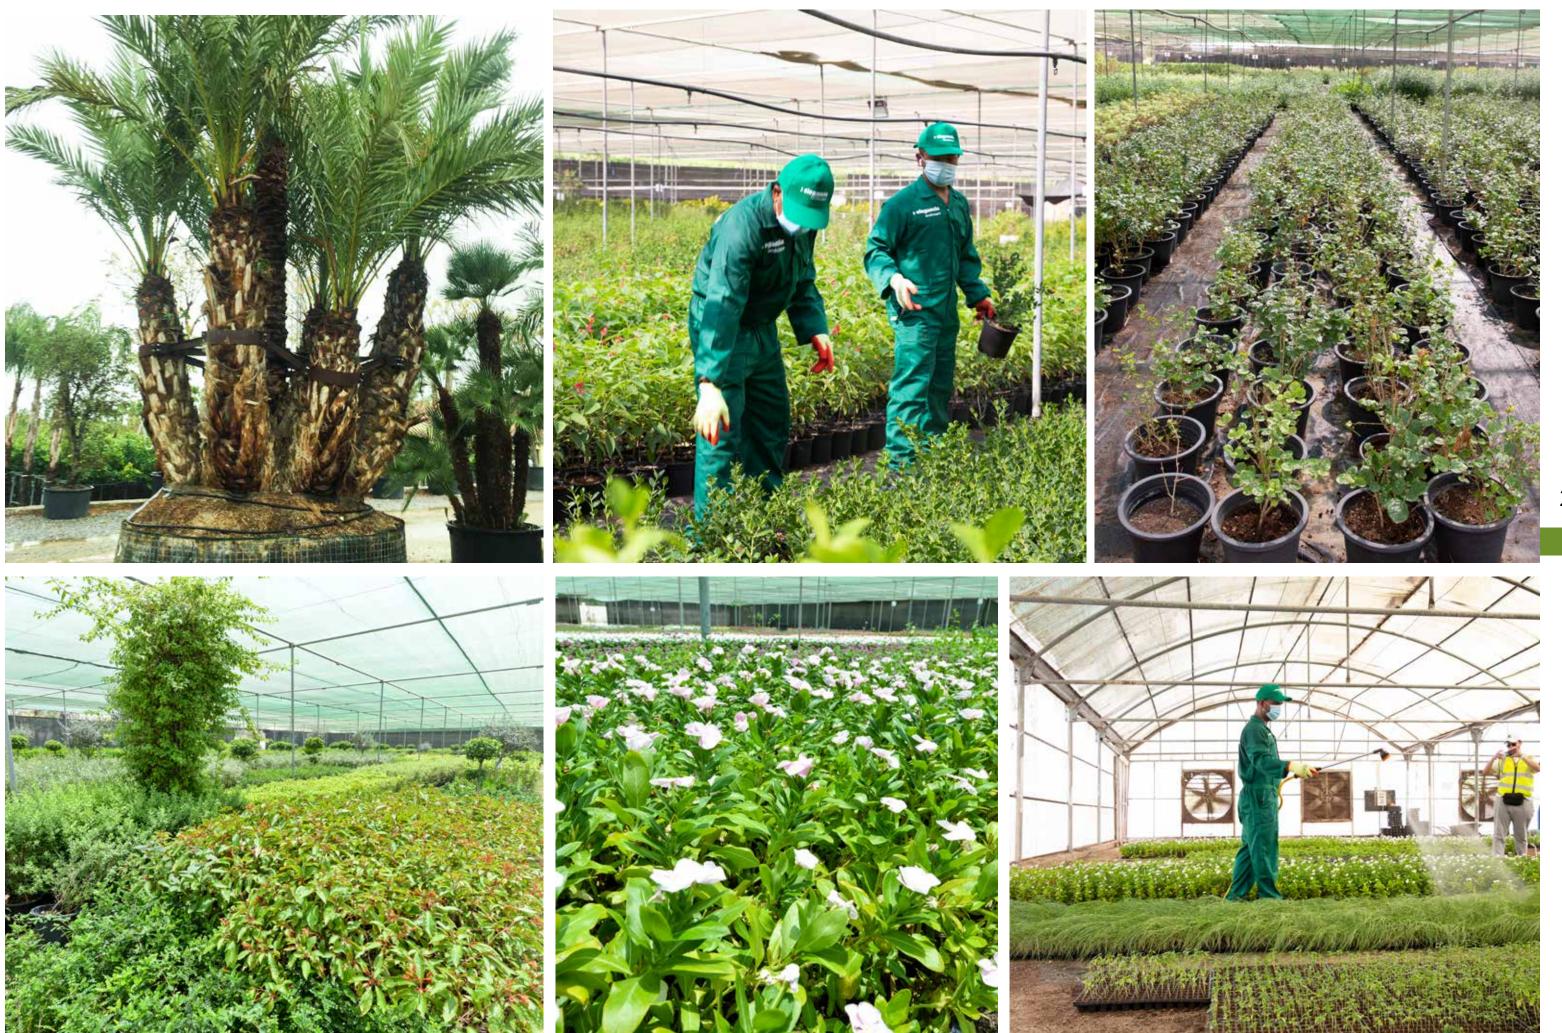

## Nursery

By definition, a plant nursery is an enclosed or fenced area designated for the short term and longtime growing of the plant materials in anticipation of moving them to other sites or location at their appropriate maturing; that's why we have one of the biggest nurseries in the GCC with an area of 500,000 m<sup>2</sup>. The plants and related flora placed in your project, will be the most important for your Landscape success.

- Massive Stock of Plants and Trees
- Production Facilitation like Green House
- Soil Mixture Preparation Area •
- Store for Nursery Materials
- Native Plant like Shrubs and Trees
- Different kinds of High-Quality Turf Area
- Professionally Qualified and Well • Experienced Managerial and Supervisory Expertise
- Over 200 gardeners, operators, and • skilled labors.

We continuously strive to enhance our nursery with the latest innovations to ensure that we provide our projects with the highest-quality plant specimens that meet the region's exact specifications.

ELEGANCIA LANDSCAPE | PROFILE