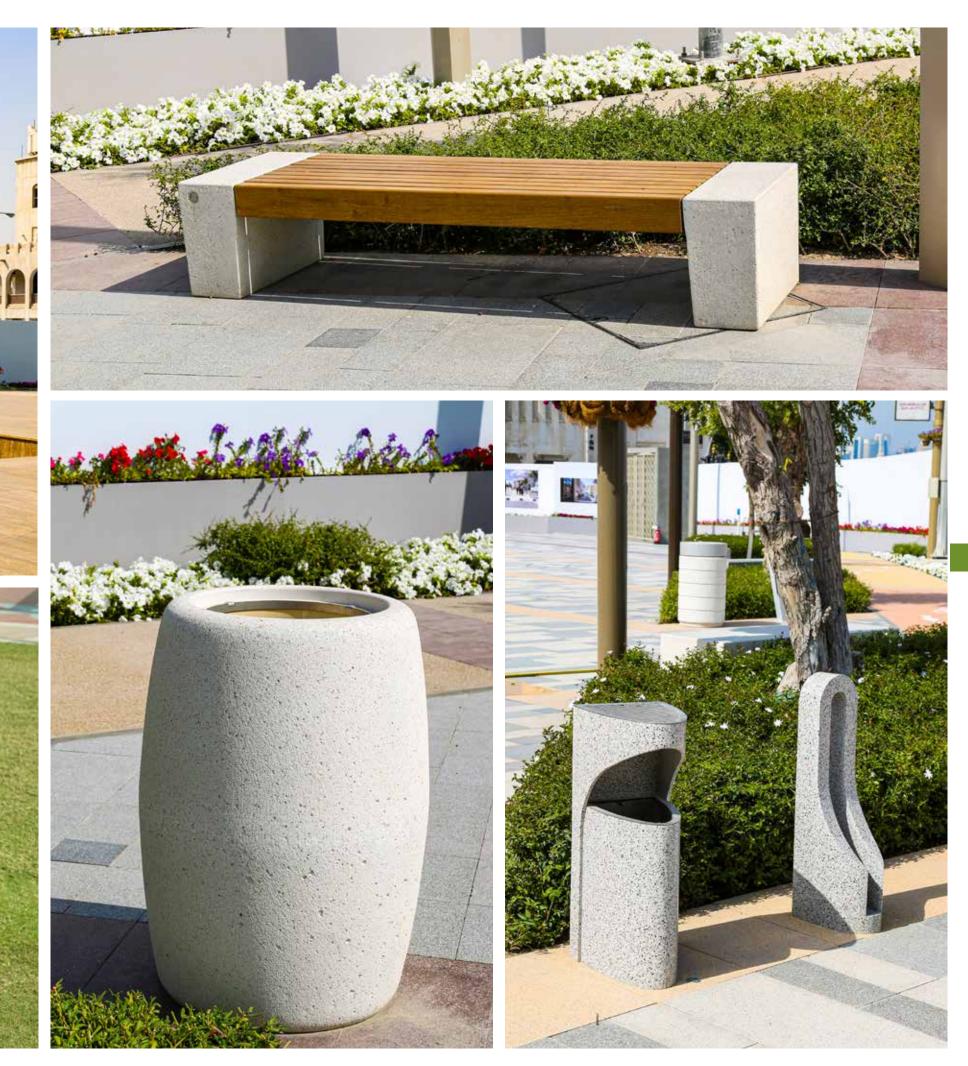

## Street Furniture

Elegancia Landscape's street furniture is a collective object and a masterpiece equipment that beautifies the streets, roads and parks of Doha. Our design and placement of furniture considers visual identity, function and road safety. Elegancia Landscape supplies, installs & maintains, all types of Urban Furnitures to streetscapes and public/private gardens, parks & open places, such as:

- Benches
- Bike racks
- Drinking water fountains
- Trash bins
- Bollards
- Sculptures
- Metal fences
- Signages