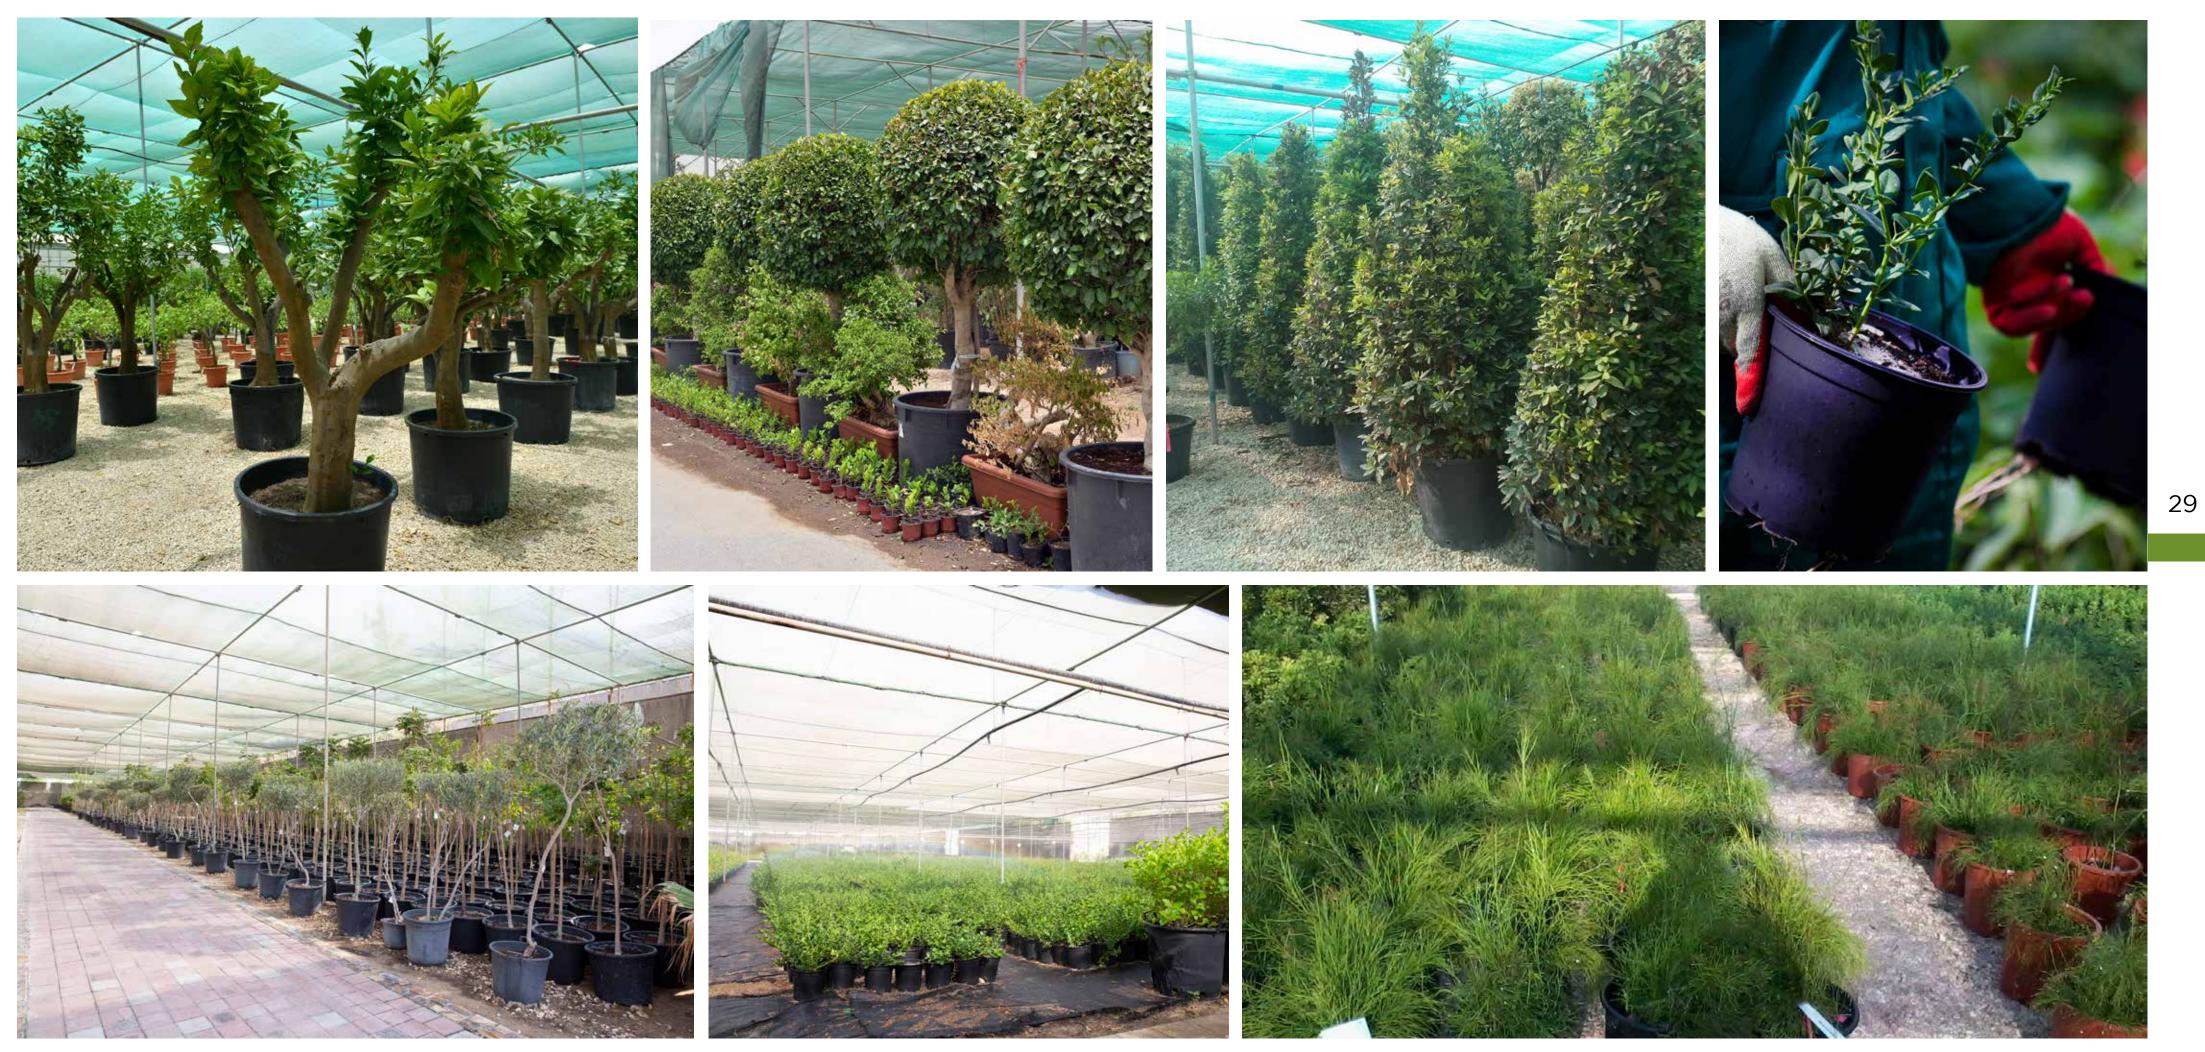

## Nursery

By definition, a plant nursery is an enclosed or fenced area designated for the short term and longtime growing of the plant materials in anticipation of moving them to other sites or location at their appropriate maturing; that's why we have one of the biggest nurseries in the GCC with an area of 500,000 m<sup>2</sup>. The plants and related flora placed in your project, will be the most important for your Landscape success.

- Massive Stock of Plants and Trees
- Production Facilitation like Green House
- Soil Mixture Preparation Area •
- Store for Nursery Materials
- Native Plant like Shrubs and Trees
- Different kinds of High-Quality Turf Area
- Professionally Qualified and Well • Experienced Managerial and Supervisory Expertise
- Over 200 gardeners, operators, and • skilled labors.

We continuously strive to enhance our nursery with the latest innovations to ensure that we provide our projects with the highest-quality plant specimens that meet the region's exact specifications.

ELEGANCIA LANDSCAPE | PROFILE