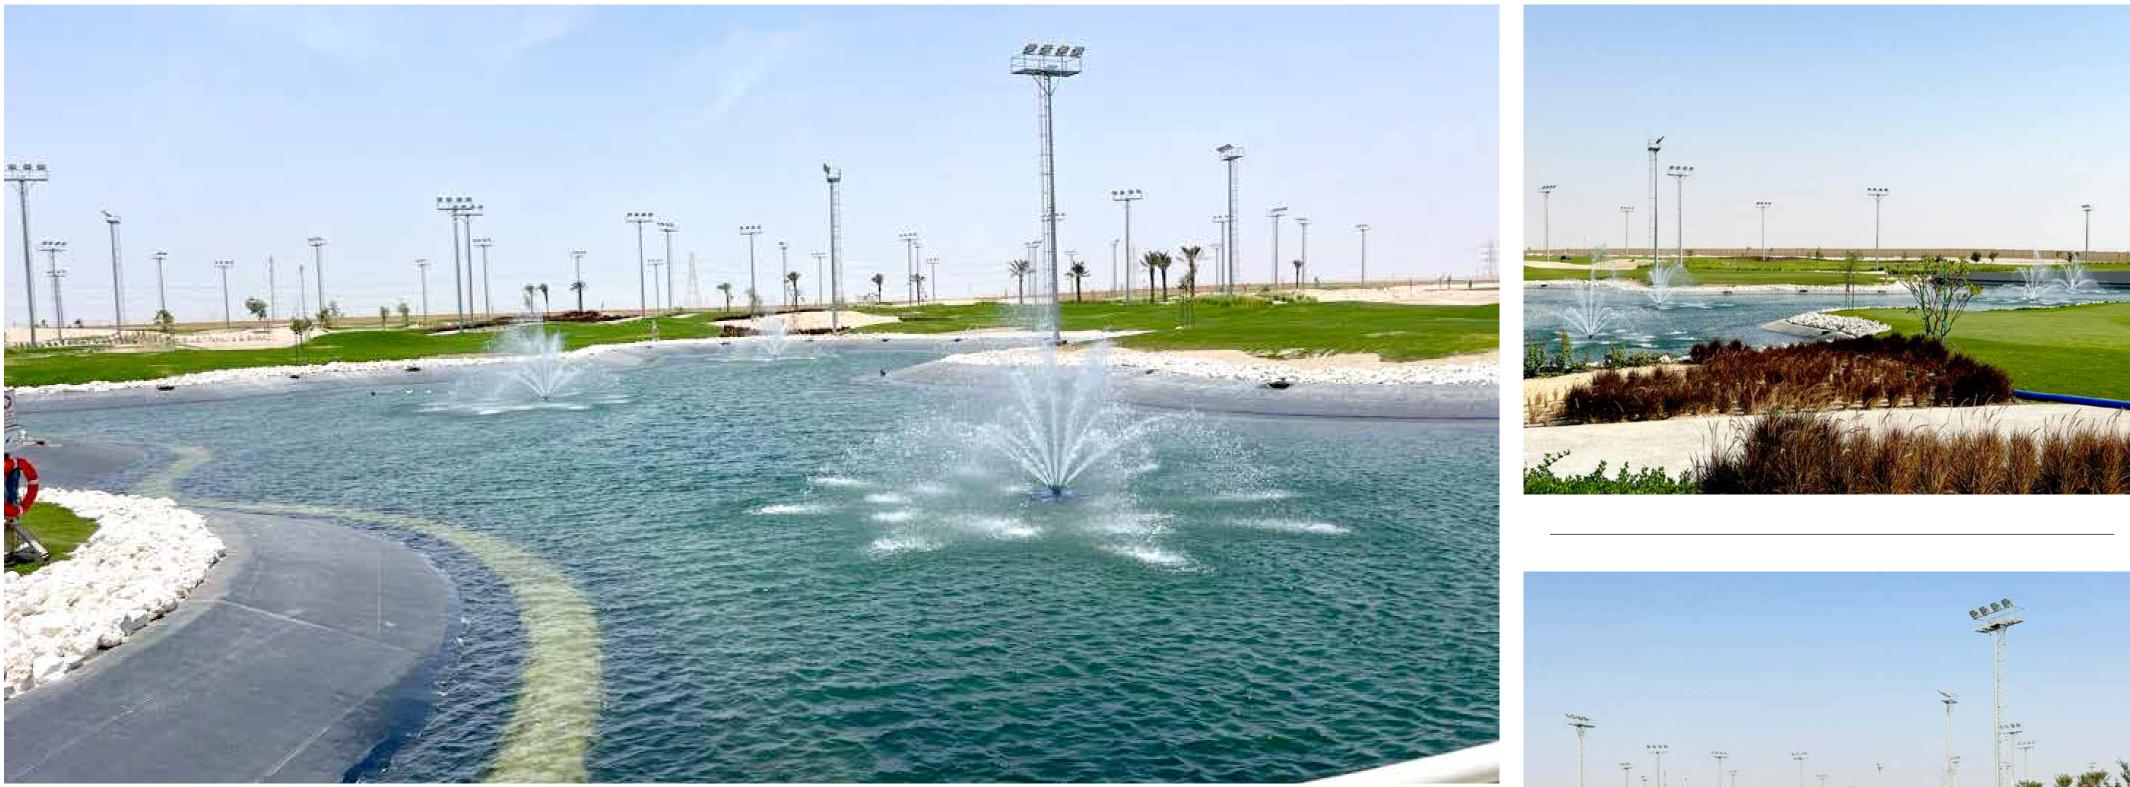

### GOLF COURSE TAB

Scope:

Design & Build (Softscape, Water Feature, Hardscape, Irrigation and Maintenance)

**Location:** Doha,Qatar