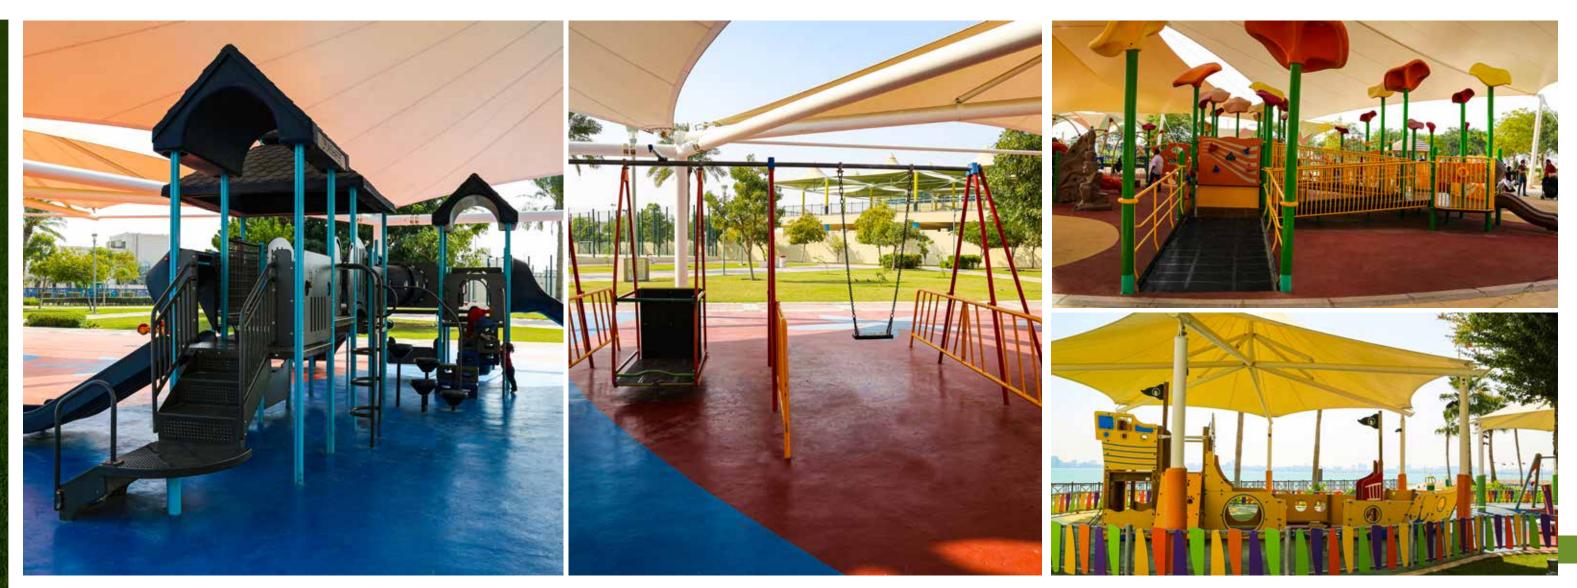

# Play Equipment

Modern playgrounds often have recreational equipment such as the seesaw, swing set, slide, jungle gym, chin-up bars, sandbox, spring rider, trapeze rings, playhouses, and mazes. Elegancia Landscape motivates and help the children to develop physical coordination, strength, and flexibility, as well as providing recreation and enjoyment and supporting their social and emotional development through supplying, installing and maintaining all types of play equipment including:

- Outdoor playground 20
- Plastic toy series & fiber •
- Material playground surface .
- Children soft play equipment •
- Fitness equipments •

**AL KHOR PARK** 

**SHERATON HOTEL** 