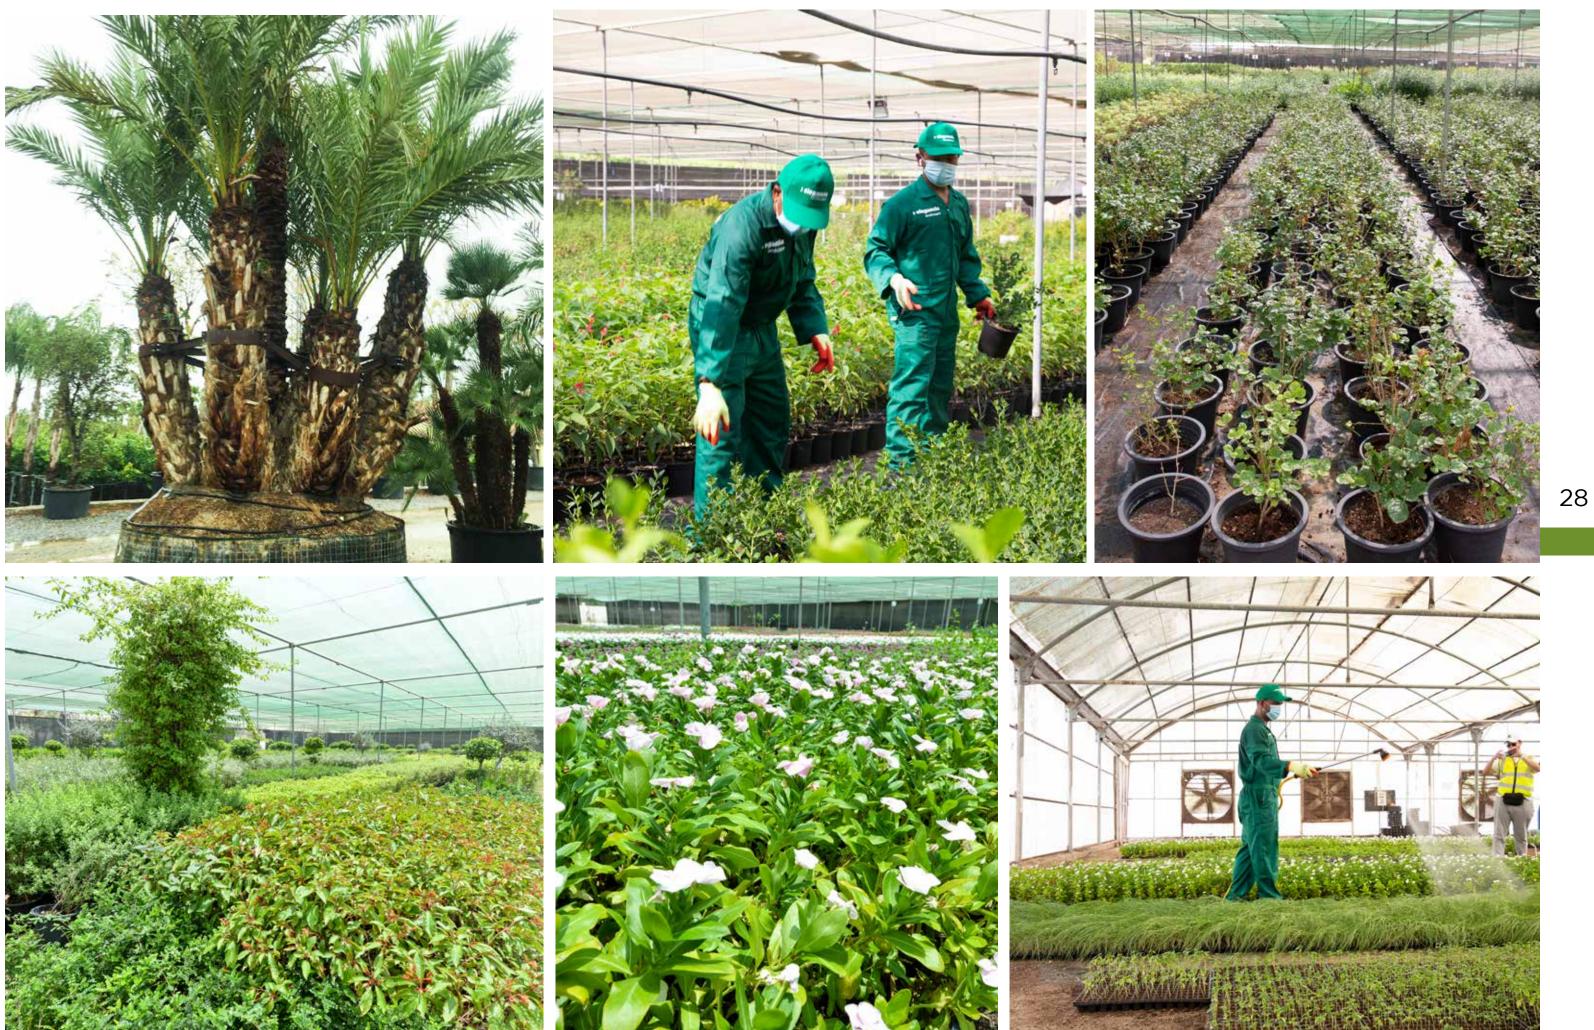

## Nursery

By definition, a plant nursery is an enclosed or fenced area designated for the short term and longtime growing of the plant materials in anticipation of moving them to other sites or location at their appropriate maturing; that's why we have one of the biggest nurseries in the GCC with an area of 500,000 m<sup>2</sup>. The plants and related flora placed in your project, will be the most important for your Landscape success.

- Massive Stock of Plants and Trees
- Production Facilitation like Green House
- Soil Mixture Preparation Area •
- Store for Nursery Materials
- Native Plant like Shrubs and Trees
- Different kinds of High-Quality Turf Area
- Professionally Qualified and Well • Experienced Managerial and Supervisory Expertise
- Over 200 gardeners, operators, and • skilled labors.

We continuously strive to enhance our nursery with the latest innovations to ensure that we provide our projects with the highest-quality plant specimens that meet the region's exact specifications.

ELEGANCIA LANDSCAPE | PROFILE