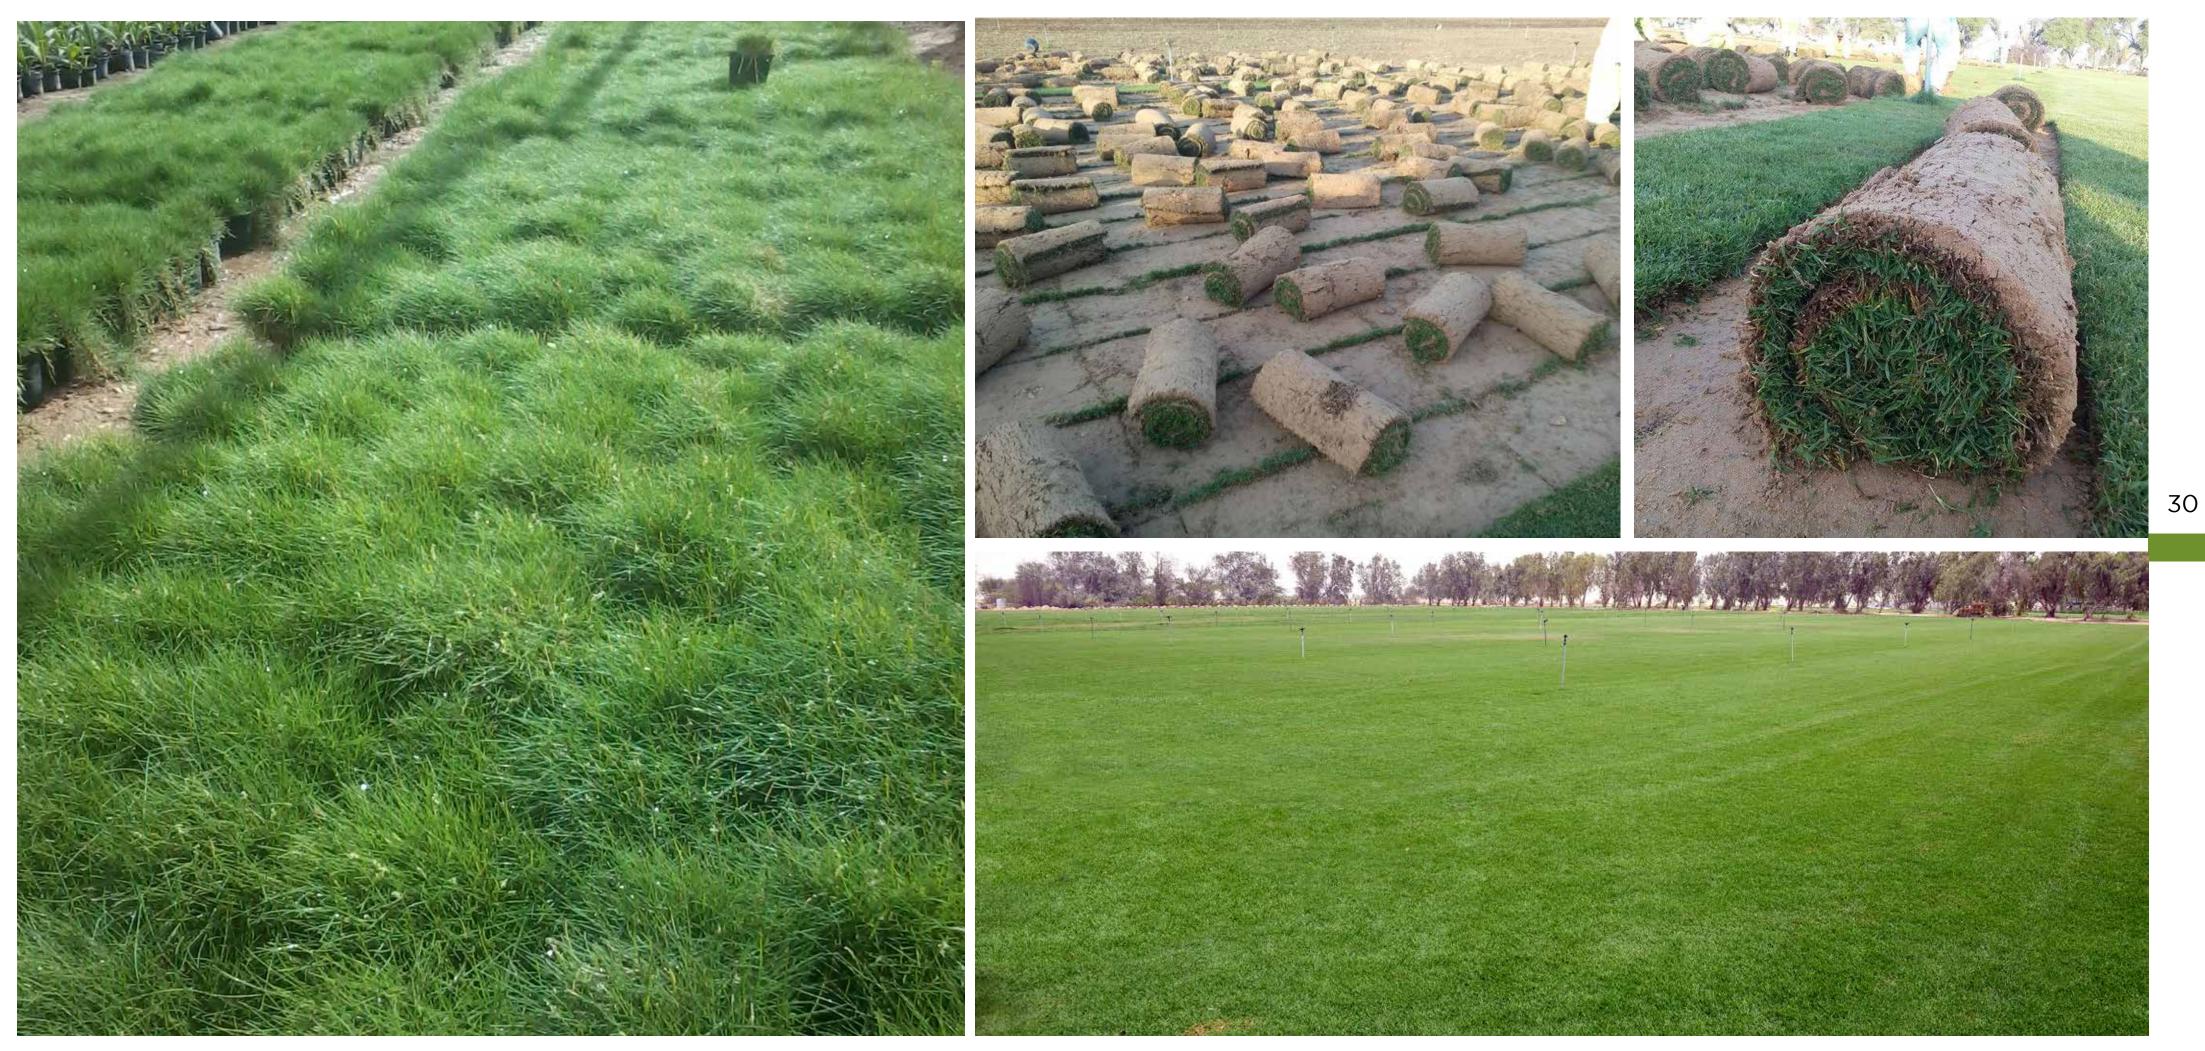

## Nursery

By definition, a plant nursery is an enclosed or fenced area designated for the short term and longtime growing of the plant materials in anticipation of moving them to other sites or location at their appropriate maturing; that's why we have one of the biggest nurseries in the GCC with an area of 500,000 m<sup>2</sup>. The plants and related flora placed in your project, will be the most important for your Landscape success.

- Massive Stock of Plants and Trees
- Production Facilitation like Green House
- Soil Mixture Preparation Area •
- Store for Nursery Materials
- Native Plant like Shrubs and Trees
- Different kinds of High-Quality Turf Area
- Professionally Qualified and Well • Experienced Managerial and Supervisory Expertise
- Over 200 gardeners, operators, and • skilled labors.