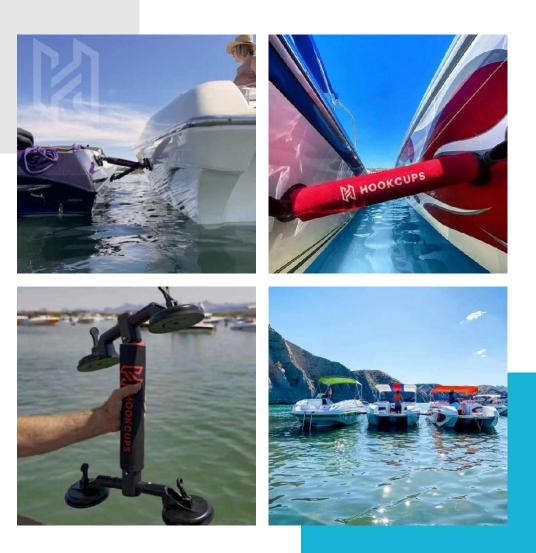

# Keine Hookcups™ THE HOOKCUPS SYSTEM

Connecting boats has always been messy and at times unsafe, Our founder, Steven, knew there had to be a better way. So in early 2020 he went to work on designing an easier and safer way to connect boats on the water. As a result, HookCups<sup>™</sup> was created.

HookCups<sup>™</sup> are designed to keep you connected to other boaters, allowing you to float with friends, family and even new connections.