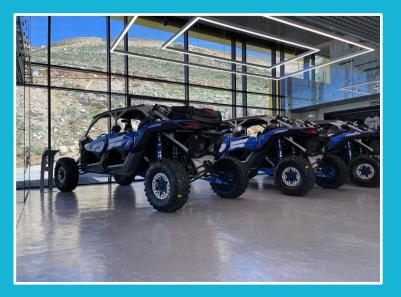

## WHERE ARE WE?

Workshop and Service Center

We presently have Main Showroom in addition to 4 branches. Our new under-construction headquarter and Service center will be opening soon with unique technologically advanced distribution center with a total surface area of 2,100sqm, we are expanding to cover 3 more branches for sales and services which are located in Doha Port to provide superior customer service through our team.

### **QATAR**

HEADQUARTER MAIN SHOWROOM DOHA QATAR

WAKRA NEW BRANCH DOHA QATAR

WAKRA MAIN SERVICE CENTER DOHA QATAR

DOHA PORT BRANCH DOHA QATAR

DOHA PORT FISHING BRANCH DOHA QATAR

BOX PARK EXPRESS SERVICE DOHA QATAR

#### **DOHA PORT SHOWROOM**