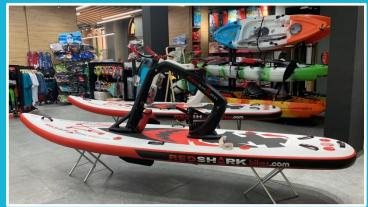

### **RED SHARK SURF BIKES**

Red shark bikes have a series of trimarans allowing cyclists to take on aquatic surfaces like rivers, lakes and seas. CEO and industrial designer Josep Rubau is the person behind the invention, who has previously designed cars for volkswagen as well as the tramontana supercar.

Red Shark's three models include adventure (for the athlete looking to improve performance), fun and sport (targeting the adventure adds frame-mounted packs and a waterproof storage trunk as well as thicker plastic reinforcing the a foldable design, retractable rudder, salt water-proof drive shaft and stainless steel nuts and bolts.