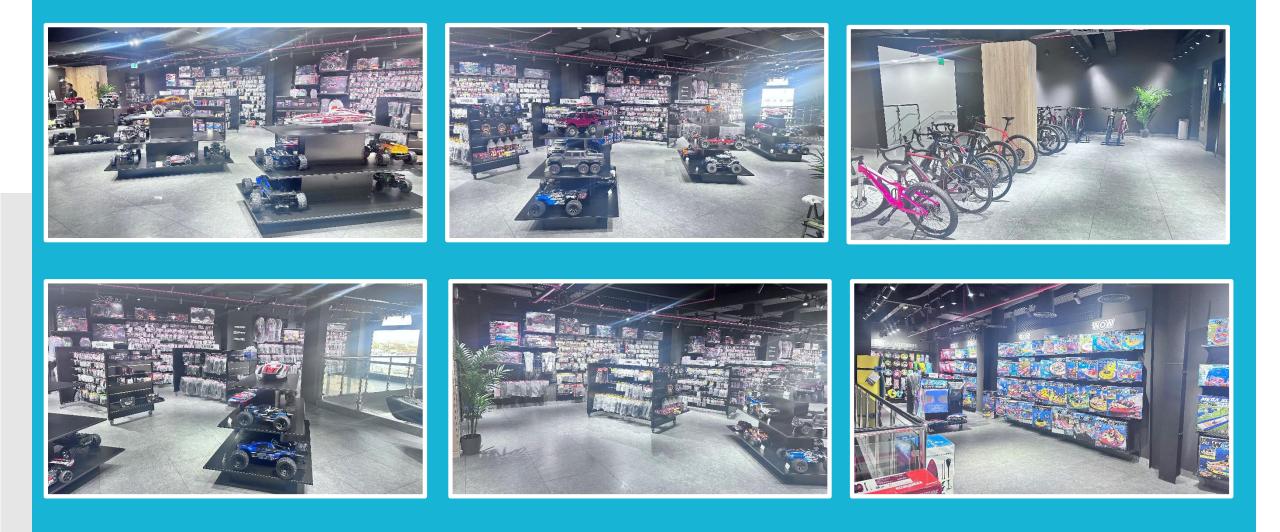

### TRAXXAS RC CARS

Traxxas, The Fastest Name in Radio Control<sup>®</sup> is the number-one selling name in Ready-To-Race<sup>®</sup> nitro and electric radio controlled (RC) vehicles.

Traxxas has been engineering and building the world's fastest and most innovative Ready-To-Race<sup>®</sup> radio-controlled performance machines since1986.Traxxas models are fully assembled with powerful, feature-rich radio systems and are Ready-To-Drive<sup>®</sup> in just minutes, including the100mph Traxxas XO1- supercar.

#### **RC CARS SHOWROOM**

# EMBRACE THE ULTIMATE BICYCLE EXPERIENCE

Benelli is a well-respected Italian bike manufacturer with a long history of producing high-quality bikes. The brand is known for its stylish designs, innovative technology, and solid performance.