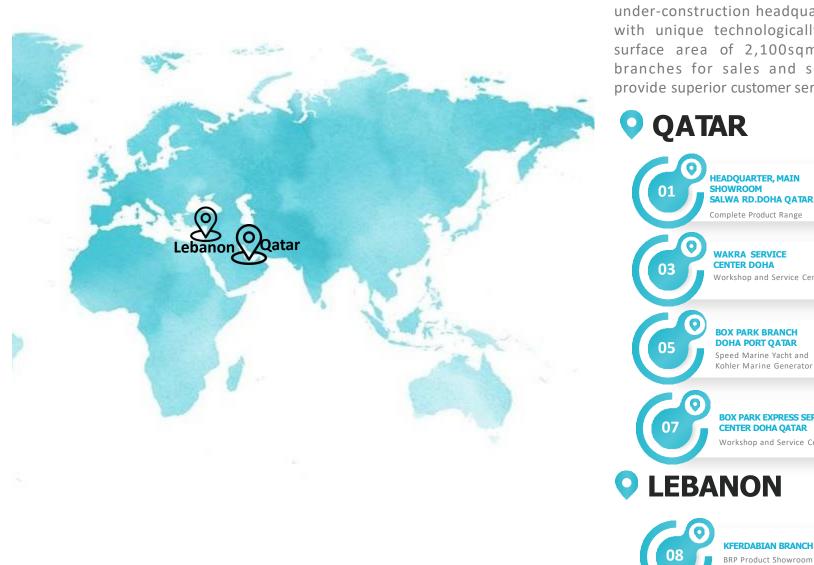

## WHERE ARE WE?

Workshop and Service Center

We presently have Main Showroom in addition to 4 branches. Our new under-construction headquarter and Service center will be opening soon with unique technologically advanced distribution center with a total surface area of 2,100sqm, we are expanding to cover 3 more branches for sales and services which are located in Doha Port to provide superior customer service through our team.

### **QATAR**

HEADQUARTER MAIN SHOWROOM DOHA QATAR

WAKRA NEW BRANCH DOHA QATAR

WAKRA MAIN SERVICE CENTER DOHA QATAR

DOHA PORT BRANCH DOHA QATAR

DOHA PORT FISHING BRANCH DOHA QATAR

BOX PARK EXPRESS SERVICE DOHA QATAR

BOX PARK BRANCH DOHA PORT QATAR

RC CAR BRANCH DOHA QATAR

KFARDEBIAN BRANCH LEBANON