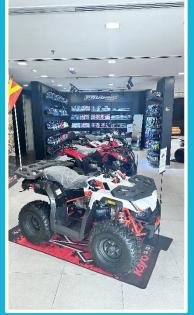

# **K**加yO 华 洋 赛 车

KAYO is regarded as the toppest company in off-road motorcycles industry in China. In 2021, KAYO company produced 170,000 pcs pit bike, dirt bike and ATV. KAYO pit bike has been appointed by Chinese government as the racing bike in the national races, and also KAYO dirt bike leads the orientation of the whole Chinese dirt bike market. KAYO brand is the most famous off-road motorcycles brand in China.