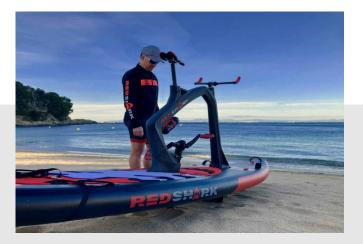

### **RED SHARK SURF BIKES**

Red shark bikes have a series of trimarans allowing cyclists to take on aquatic surfaces like rivers, lakes and seas. CEO and industrial designer Josep Rubau is the person behind the invention, who has previously designed cars for volkswagen as well as the tramontana supercar.

Red Shark's three models include adventure (for the athlete looking to improve performance), fun and sport (targeting the adventure adds frame-mounted packs and a waterproof storage trunk as well as thicker plastic reinforcing the a foldable design, retractable rudder, salt water-proof drive shaft and stainless steel nuts and bolts.