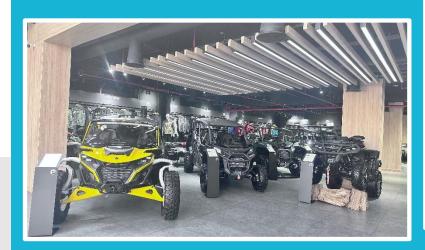

# **K**加yO 华 洋 赛 车

KAYO is regarded as the toppest company in off-road motorcycles industry in China. In 2021, KAYO company produced 170,000 pcs pit bike, dirt bike and ATV. KAYO pit bike has been appointed by Chinese government as the racing bike in the national races, and also KAYO dirt bike leads the orientation of the whole Chinese dirt bike market. KAYO brand is the most famous off-road motorcycles brand in China.

#### **RC CARS SHOWROOM**