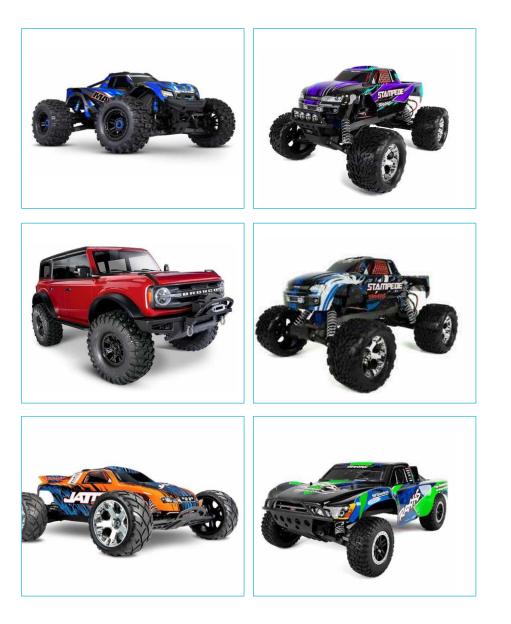

### TRAXXAS RC CARS

Traxxas, The Fastest Name in Radio Control<sup>®</sup> is the number-one selling name in Ready-To-Race<sup>®</sup> nitro and electric radio controlled (RC) vehicles.

Traxxas has been engineering and building the world's fastest and most innovative Ready-To-Race<sup>®</sup> radio-controlled performance machines since1986.Traxxas models are fully assembled with powerful, feature-rich radio systems and are Ready-To-Drive<sup>®</sup> in just minutes, including the100mph Traxxas XO1- supercar.