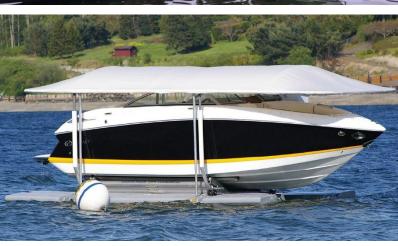

mpany in off-road motorcycles industry in China. In 2021, KAYO company produced 170,000 pcs pit bike, dirt bike and ATV. KAYO pit bike has been appointed by Chinese government as the racing bike in the national races, and also KAYO dirt bike leads the orientation of the whole Chinese dirt bike market. KAYO brand is the most famous off-road motorcycles brand in China.



## JUNSTREAM

JUST PUSH THE BUTTON AND YOU ARE ON THE WATER





Boating is our passion and, like you,

Its envisioned a future that minimized the hassles and frustrations of getting your boat in and out of water, accessing the hull and covering the boat.

Sunstream is the leader in hydraulic freestanding lifts, free-floating lifts, automatic boat cover systems, PWC drive-on lifts and government/commercial portable lifts.



## WHAT WE DO?



**Speed Marine** has nearly the 75 % market share of both marine business, On-Road and Off-Road units in Qatar region and %55 of market share of Lebanon specially for snowmobile products to additional other product lines. As we aim to add value to both the markets we invest and grown in.

Our organization's potential for accelerated growth and profitability has its roots in the effective use of the information with its resources. We commit ourselves to total customer care by delivering world-class products and services to lead the market long last with new projects and investments we aim to increase the market share and grow accordingly to the regional potential.

We has gearing up for the future, we have the key success factors necessary to with stand the winds of chan