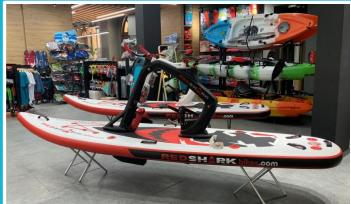

### **RED SHARK SURF BIKES**

Red shark bikes have a series of trimarans allowing cyclists to take on aquatic surfaces like rivers, lakes and seas. CEO and industrial designer Josep Rubau is the person behind the invention, who has previously designed cars for volkswagen as well as the tramontana supercar.

Red Shark's three models include adventure (for the athlete looking to improve performance), fun and sport (targeting the adventure adds frame-mounted packs and a waterproof storage trunk as well as thicker plastic reinforcing the a foldable design, retractable rudder, salt water-proof drive shaft and stainless steel nuts and bolts.