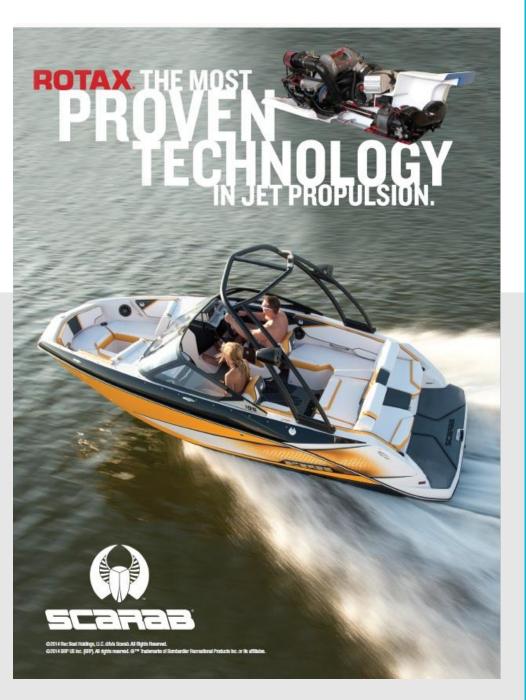

#### SCARAB JET BOAT IS THE BEST, BALDEST JETBOAT ON WATER!

SCARAB is one of the main brand of Groupe Beneteau which has developed uniqueskillsets and technical know-how. With its international industrialcapabilities andglobal sales network, the Groupe employs 7,400 people.Scarab,the jet boatspecialist, designs and produces its groundbreaking boats forwatersports in the US.

Powered by a Rotax® jet system, similar to jet-ski engines, Scarabs are renowned for their high-level finish, exceptional handling, and safety performance.

The entire Scarab lineup, widely acclaimed by the versatile boater, is reinforcing the brand's pioneering status.