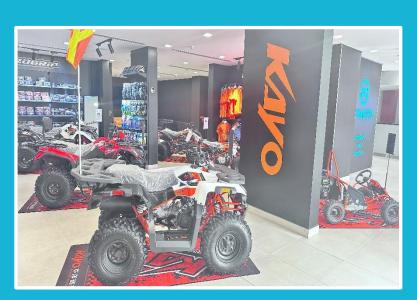

# **K**加yO 华 洋 赛 车

KAYO is regarded as the toppest company in off-road motorcycles industry in China. In 2021, KAYO company produced 170,000 pcs pit bike, dirt bike and ATV. KAYO pit bike has been appointed by Chinese government as the racing bike in the national races, and also KAYO dirt bike leads the orientation of the whole Chinese dirt bike market. KAYO brand is the most famous off-road motorcycles brand in China.