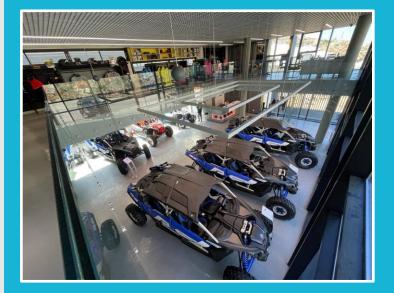

## WHERE ARE WE?

Workshop and Service Center

We presently have Main Showroom in addition to 4 branches. Our new under-construction headquarter and Service center will be opening soon with unique technologically advanced distribution center with a total surface area of 2,100sqm, we are expanding to cover 3 more branches for sales and services which are located in Doha Port to provide superior customer service through our team.

### **QATAR**

HEADQUARTER MAIN SHOWROOM DOHA QATAR

WAKRA NEW BRANCH DOHA QATAR

WAKRA MAIN SERVICE CENTER DOHA QATAR

DOHA PORT BRANCH DOHA QATAR

DOHA PORT FISHING BRANCH DOHA QATAR

BOX PARK EXPRESS SERVICE DOHA QATAR

#### **DOHA PORT SHOWROOM**